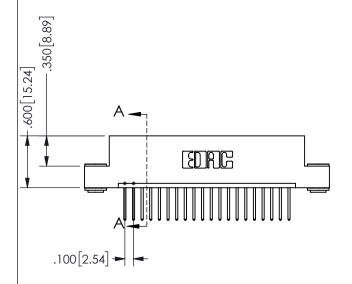

-2.835[72.01] 2.575[65.41] "D" -2.260 [57.4] 2.100 53.34 \_\_\_\_\_\_ -2x Ø.156[3.96]

THIS IS A C.A.D. GENERATED DRAWING DO NOT MAKE MANUAL REVISIONS TO MASTER.

ISSUE NUMBER

ORIGINAL

1

CARD SLOT ACCEPTS .054" [1.37] TO .070"[1.78] <sup>\(\)</sup> THICK PCB

.160 4.06 .330[8.38] POINT OF CARD SLOT CONTACT .370 9.4

<u>Contact Dimensions:</u>
523-P.C. Tail .025 Sq.(0.64 Sq.) - Tail LG=.390(9.91)
.100 (2.54) Contact Spacing x .200 (5.08) Row Spacing

345/395 SERIES CARD EDGE CONNECTOR PART NUMBER: 345-020-523-103

SECTION A-A

ORIGINAL 1

ISSUE NUMBER

**Contact Code 558** 

Contact Code 559

**Contact Code 560** 

INSULATOR MATERIAL: THERMOPLASTIC POLYESTER, UL 94V-0 DAP MATERIAL AVAILABLE UPON REQUEST

CONTACT MATERIAL; COPPER ALLOY CONTACT PLATING: GOLD ON THE MATING AREA, TIN PLATING ON THE CONTACT TAILS, NICKEL UNDERPLATE