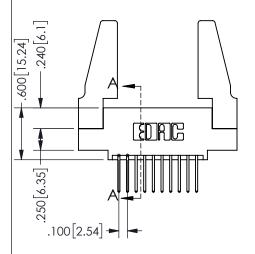

## 345/395 SERIES CARD EDGE CONNECTOR PART NUMBER: 345-020-523-588

EDAC INC TORONTO, ONTARIO CANADA

YOUR CONNECTION TO QUALITY & SERVICE

THESE DRAWINGS AND SPECIFICATIONS ARE THE PROPERTY OF EDAC INC., AND SHALL NOT BE REPRODUCED, OR COPIED OR USED AS THE BASIS FOR THE MANUFACTURE OR SALE OF APPARATUS WITHOUT WRITTEN PERMISSION.

SECTION A-A

ISSUE NUMBER ORIGINAL

1

**Contact Code 558** 

Contact Code 559

**Contact Code 560** 

INSULATOR MATERIAL: THERMOPLASTIC POLYESTER, UL 94V-0 DAP MATERIAL AVAILABLE UPON REQUEST

CONTACT MATERIAL; COPPER ALLOY CONTACT PLATING: GOLD ON THE MATING AREA, TIN PLATING ON THE CONTACT TAILS, NICKEL UNDERPLATE