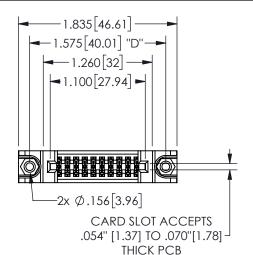

THIS IS A C.A.D. GENERATED DRAWING DO NOT MAKE MANUAL REVISIONS TO MASTER.

ISSUE NUMBER

ORIGINAL

1

Contact Dimensions: 523-P.C. Tail .025 Sq.(0.64 Sq.) - Tail LG=.390(9.91) .100 (2.54) Contact Spacing x .200 (5.08) Row Spacing .330[8.38]
CARD SLOT

.160[4.06]
POINT OF CONTACT

.370[9.4]

## 345/395 SERIES CARD EDGE CONNECTOR PART NUMBER: 345-020-523-588

EDAC INC TORONTO, ONTARIO CANADA

YOUR CONNECTION TO QUALITY & SERVICE

THESE DRAWINGS AND SPECIFICATIONS ARE THE PROPERTY OF EDAC INC., AND SHALL NOT BE REPRODUCED, OR COPIED OR USED AS THE BASIS FOR THE MANUFACTURE OR SALE OF APPARATUS WITHOUT WRITTEN PERMISSION.