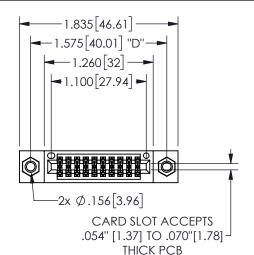

## SECTION A-A

345/395 SERIES CARD EDGE CONNECTOR PART NUMBER: 345-020-524-207

**EDAC INC** TORONTO, ONTARIO CANADA

THESE DRAWINGS AND SPECIFICATIONS ARE THE PROPERTY OF EDAC INC.,AND SHALL NOT BE REPRODUCED, OR COPIED OR USED AS THE BASIS FOR THE MANUFACTURE OR SALE OF APPARATUS WITHOUT WRITTEN PERMISSION.

| ACAD REFERENCE NO.  | 345-ENG-MASTER   |
|---------------------|------------------|
| DRAWN: R.STA.MONICA | DATE:MAY.16/2017 |
| CHECKED:            | DATE:            |
| SCALE: NTS          | SHEET 1 OF 2     |
| DRAWING NUMBER      | ISSUE            |
| 345-ENG-MASTER      | 1                |
|                     |                  |