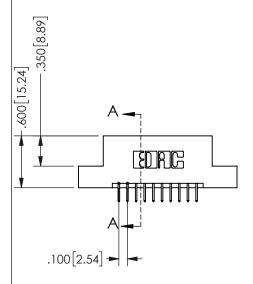

ISSUE NUMBER ORIGINAL

1

**Contact Code 558** 

Contact Code 559

**Contact Code 560** 

INSULATOR MATERIAL: THERMOPLASTIC POLYESTER, UL 94V-0 DAP MATERIAL AVAILABLE UPON REQUEST

CONTACT MATERIAL; COPPER ALLOY CONTACT PLATING: GOLD ON THE MATING AREA, TIN PLATING ON THE CONTACT TAILS, NICKEL UNDERPLATE

345/395 SERIES CARD EDGE CONNECTOR CONTACT CODE 555,556,558,559,560 DIMENSIONS

YOUR CONNECTION TO QUALITY & SERVICE

**EDAC INC** TORONTO, ONTARIO CANADA

THESE DRAWINGS AND SPECIFICATIONS ARE THE PROPERTY OF EDAC INC.,AND SHALL NOT BE REPRODUCED, OR COPIED OR USED AS THE BASIS FOR THE MANUFACTURE OR SALE OF APPARATUS WITHOUT WRITTEN PERMISSION.

| ACAD REFERENCE NO.  | 345-ENG-MASTER   |
|---------------------|------------------|
| DRAWN: R.STA.MONICA | DATE:MAY.16/2017 |
| CHECKED:            | DATE:            |
| SCALE: 1:1          | SHEET 2 OF 2     |
| DRAWING NUMBER      | ISSUE            |
| 345-ENG-MASTER      | 1                |