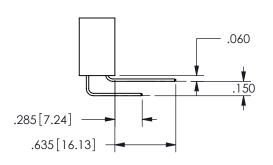

THIS IS A C.A.D. GENERATED DRAWING DO NOT MAKE MANUAL REVISIONS TO MASTER.

ISSUE NUMBER

ORIGINAL

1

**Contact Dimensions:** 524-P.C. Tail .018 Sq.(0.46 Sq.) - Tail LG=.175(4.45) .100 (2.54) Contact Spacing x .200 (5.08) Row Spacing

.160 4.06 .330[8.38] POINT OF CARD SLOT CONTACT .370 9.4

## SECTION A-A

345/395 SERIES CARD EDGE CONNECTOR PART NUMBER: 345-020-524-207

**EDAC INC** TORONTO, ONTARIO CANADA

THESE DRAWINGS AND SPECIFICATIONS ARE THE PROPERTY OF EDAC INC.,AND SHALL NOT BE REPRODUCED, OR COPIED OR USED AS THE BASIS FOR THE MANUFACTURE OR SALE OF APPARATUS WITHOUT WRITTEN PERMISSION.