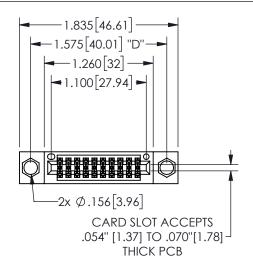

345/395 SERIES CARD EDGE CONNECTOR PART NUMBER: 345-020-541-204

YOUR CONNECTION TO QUALITY & SERVICE

**EDAC INC** TORONTO, ONTARIO CANADA

THESE DRAWINGS AND SPECIFICATIONS ARE THE PROPERTY OF EDAC INC.,AND SHALL NOT BE REPRODUCED, OR COPIED OR USED AS THE BASIS FOR THE MANUFACTURE OR SALE OF APPARATUS WITHOUT WRITTEN PERMISSION.