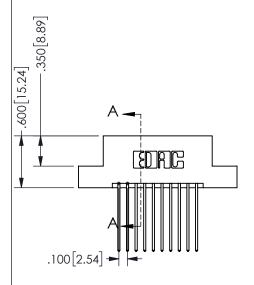

THIS IS A C.A.D. GENERATED DRAWING DO NOT MAKE MANUAL REVISIONS TO MASTER.

ISSUE NUMBER

ORIGINAL

1

Contact Dimensions: 541-Wire Wrap .025 Sq.(0.64 Sq.) - Tail LG=.750(19.05) .100 (2.54) Contact Spacing x .200 (5.08) Row Spacing