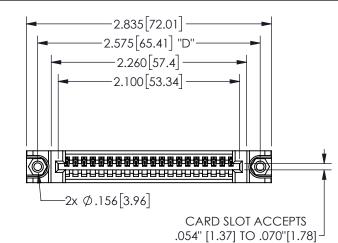

THIS IS A C.A.D. GENERATED DRAWING DO NOT MAKE MANUAL REVISIONS TO MASTER.

ISSUE NUMBER

ORIGINAL

1

THICK PCB

<u>Contact Dimensions:</u>
541-Wire Wrap .025 Sq.(0.64 Sq.) - Tail LG=.750(19.05)
.100 (2.54) Contact Spacing x .200 (5.08) Row Spacing

345/395 SERIES CARD EDGE CONNECTOR PART NUMBER: 345-020-541-688

EDAC INC TORONTO, ONTARIO CANADA

YOUR CONNECTION TO QUALITY & SERVICE

THESE DRAWINGS AND SPECIFICATIONS ARE THE PROPERTY OF EDAC INC., AND SHALL NOT BE REPRODUCED, OR COPIED OR USED AS THE BASIS FOR THE MANUFACTURE OR SALE OF APPARATUS WITHOUT WRITTEN PERMISSION.