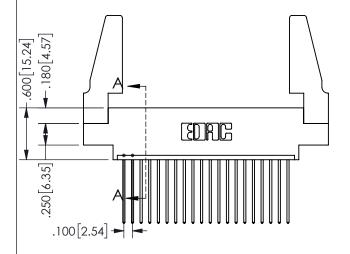

SECTION A-A

.330[8.38]
CARD SLOT

.160[4.06]
POINT OF CONTACT

.370[9.4]

ORIGINAL 1

ISSUE NUMBER

**Contact Code 558** 

Contact Code 559

**Contact Code 560** 

INSULATOR MATERIAL: THERMOPLASTIC POLYESTER, UL 94V-0 DAP MATERIAL AVAILABLE UPON REQUEST

CONTACT MATERIAL; COPPER ALLOY CONTACT PLATING: GOLD ON THE MATING AREA, TIN PLATING ON THE CONTACT TAILS, NICKEL UNDERPLATE

345/395 SERIES CARD EDGE CONNECTOR CONTACT CODE 555,556,558,559,560 DIMENSIONS

YOUR CONNECTION TO QUALITY & SERVICE

**EDAC INC** TORONTO, ONTARIO CANADA

THESE DRAWINGS AND SPECIFICATIONS ARE THE PROPERTY OF EDAC INC.,AND SHALL NOT BE REPRODUCED, OR COPIED OR USED AS THE BASIS FOR THE MANUFACTURE OR SALE OF APPARATUS WITHOUT WRITTEN PERMISSION.