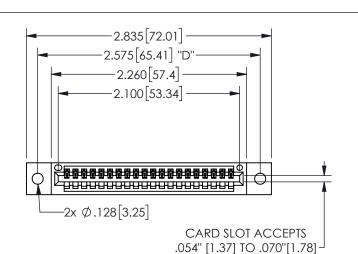

THICK PCB

THIS IS A C.A.D. GENERATED DRAWING DO NOT MAKE MANUAL REVISIONS TO MASTER.

ISSUE NUMBER

ORIGINAL

1

.160 4.06 .330[8.38] POINT OF CARD SLOT CONTACT .370 9.4

-.350[8.89] .600[15.24] .100[2.54]

<u>Contact Dimensions:</u>
542-Wire Wrap .025 Sq.(0.64 Sq.) - Tail LG=.645(16.38)
.100 (2.54) Contact Spacing x .200 (5.08) Row Spacing

345/395 SERIES CARD EDGE CONNECTOR PART NUMBER: 345-020-542-102

YOUR CONNECTION TO QUALITY & SERVICE

**EDAC INC** TORONTO, ONTARIO CANADA

THESE DRAWINGS AND SPECIFICATIONS ARE THE PROPERTY OF EDAC INC.,AND SHALL NOT BE REPRODUCED, OR COPIED OR USED AS THE BASIS FOR THE MANUFACTURE OR SALE OF APPARATUS WITHOUT WRITTEN PERMISSION.