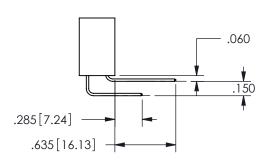

## <u>Contact Dimensions:</u> 555-Extender Board Bend (Code 500 Contacts) See Sheet 2 for Contact Code 555, 556, 558, 559, 560 **Dimensions**

.160 4.06 .330[8.38] POINT OF CARD SLOT CONTACT .370 9.4

ISSUE NUMBER ORIGINAL

1

**Contact Code 558** 

Contact Code 559

**Contact Code 560** 

INSULATOR MATERIAL: THERMOPLASTIC POLYESTER, UL 94V-0 DAP MATERIAL AVAILABLE UPON REQUEST

CONTACT MATERIAL; COPPER ALLOY CONTACT PLATING: GOLD ON THE MATING AREA, TIN PLATING ON THE CONTACT TAILS, NICKEL UNDERPLATE

345/395 SERIES CARD EDGE CONNECTOR CONTACT CODE 555,556,558,559,560 DIMENSIONS

YOUR CONNECTION TO QUALITY & SERVICE

**EDAC INC** TORONTO, ONTARIO CANADA

THESE DRAWINGS AND SPECIFICATIONS ARE THE PROPERTY OF EDAC INC.,AND SHALL NOT BE REPRODUCED, OR COPIED OR USED AS THE BASIS FOR THE MANUFACTURE OR SALE OF APPARATUS WITHOUT WRITTEN PERMISSION.

| ACAD REFERENCE NO.  | 345-ENG-MASTER   |
|---------------------|------------------|
| DRAWN: R.STA.MONICA | DATE:MAY.16/2017 |
| CHECKED:            | DATE:            |
| SCALE: 1:1          | SHEET 2 OF 2     |
| DRAWING NUMBER      | ISSUE            |
| 345-ENG-MASTER      | 1                |