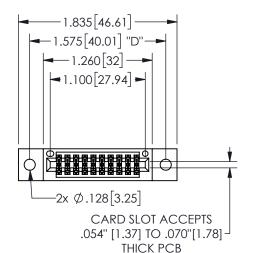

## **SECTION A-A**

345/395 SERIES CARD EDGE CONNECTOR PART NUMBER: 345-020-555-802

**EDAC INC** TORONTO, ONTARIO CANADA

THESE DRAWINGS AND SPECIFICATIONS ARE THE PROPERTY OF EDAC INC.,AND SHALL NOT BE REPRODUCED, OR COPIED OR USED AS THE BASIS FOR THE MANUFACTURE OR SALE OF APPARATUS WITHOUT WRITTEN PERMISSION.

| ACAD REFERENCE NO.  | 345-ENG-MASTER   |
|---------------------|------------------|
| DRAWN: R.STA.MONICA | DATE:MAY.16/2017 |
| CHECKED:            | DATE:            |
| SCALE: NTS          | SHEET 1 OF 2     |
| DRAWING NUMBER      | ISSUE            |
| 345-ENG-MASTER      | 1                |
|                     |                  |