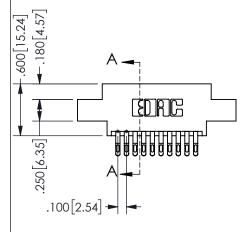

## **SECTION A-A**

345/395 SERIES CARD EDGE CONNECTOR PART NUMBER: 345-020-555-802

**EDAC INC** TORONTO, ONTARIO CANADA

THESE DRAWINGS AND SPECIFICATIONS ARE THE PROPERTY OF EDAC INC.,AND SHALL NOT BE REPRODUCED, OR COPIED OR USED AS THE BASIS FOR THE MANUFACTURE OR SALE OF APPARATUS WITHOUT WRITTEN PERMISSION.

| ACAD REFERENCE NO.  | 345-ENG-MASTER   |
|---------------------|------------------|
| DRAWN: R.STA.MONICA | DATE:MAY.16/2017 |
| CHECKED:            | DATE:            |
| SCALE: NTS          | SHEET 1 OF 2     |
| DRAWING NUMBER      | ISSUE            |
| 345-ENG-MASTER      | 1                |
|                     |                  |