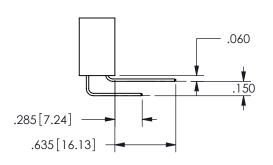

## <u>Contact Dimensions:</u> 556-Extender Board Bend (Code 520 Contacts) See Sheet 2 for Contact Code 555, 556, 558, 559, 560 **Dimensions**

.160 4.06 .330[8.38] POINT OF CARD SLOT CONTACT

SECTION A-A

ISSUE NUMBER ORIGINAL

1

**Contact Code 558** 

Contact Code 559

**Contact Code 560** 

INSULATOR MATERIAL: THERMOPLASTIC POLYESTER, UL 94V-0 DAP MATERIAL AVAILABLE UPON REQUEST

CONTACT MATERIAL; COPPER ALLOY CONTACT PLATING: GOLD ON THE MATING AREA, TIN PLATING ON THE CONTACT TAILS, NICKEL UNDERPLATE