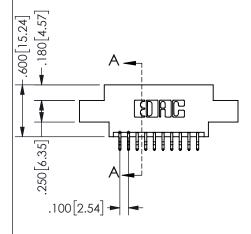

## <u>Contact Dimensions:</u> 556-Extender Board Bend (Code 520 Contacts) See Sheet 2 for Contact Code 555, 556, 558, 559, 560 **Dimensions**

.160 4.06 .330[8.38] POINT OF CARD SLOT CONTACT

SECTION A-A

ISSUE NUMBER ORIGINAL

1

**Contact Code 558** 

Contact Code 559

**Contact Code 560** 

INSULATOR MATERIAL: THERMOPLASTIC POLYESTER, UL 94V-0 DAP MATERIAL AVAILABLE UPON REQUEST

CONTACT MATERIAL; COPPER ALLOY CONTACT PLATING: GOLD ON THE MATING AREA, TIN PLATING ON THE CONTACT TAILS, NICKEL UNDERPLATE