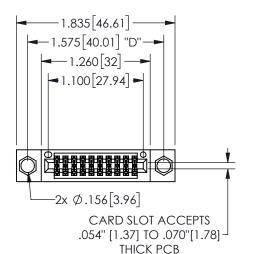

## 345/395 SERIES CARD EDGE CONNECTOR PART NUMBER: 345-020-556-804

YOUR CONNECTION TO QUALITY & SERVICE

**EDAC INC** TORONTO, ONTARIO CANADA

THESE DRAWINGS AND SPECIFICATIONS ARE THE PROPERTY OF EDAC INC.,AND SHALL NOT BE REPRODUCED, OR COPIED OR USED AS THE BASIS FOR THE MANUFACTURE OR SALE OF APPARATUS WITHOUT WRITTEN PERMISSION.

|                    |               |                | , , , , , |
|--------------------|---------------|----------------|-----------|
| ACAD REFERENCE NO. |               | 345-ENG-MASTER |           |
| DRAWN:             | R.STA.MONICA  | DATEMA         | Y.16/2017 |
| CHECKED:           |               | DATE:          |           |
| SCALE:             | NTS           | SHEET          | OF 2      |
| DRAWING            | NUMBER        |                | ISSUE     |
| 3                  | 45-ENG-MASTER |                | 1         |