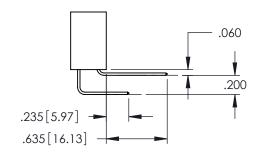

Contact Dimensions:
558-90 Degree Bend (Code 541 Contacts)
See Sheet 2 for Contact Code 555, 556, 558, 559, 560 Dimensions

THIS IS A C.A.D. GENERATED DRAWING DO NOT MAKE MANUAL REVISIONS TO MASTI

ISSUE NUMBER

345/395 SERIES CARD EDGE CONNECTOR

**Contact Code 558** 

Contact Code 559

**Contact Code 560** 

INSULATOR MATERIAL: THERMOPLASTIC POLYESTER, UL 94V-0

DAP MATERIAL AVAILABLE UPON REQUEST

CONTACT MATERIAL; COPPER ALLOY CONTACT PLATING: GOLD ON THE MATING AREA, TIN PLATING ON THE CONTACT TAILS, NICKEL UNDERPLATE

345/395 SERIES CARD EDGE CONNECTOR CONTACT CODE 555,556,558,559,560 DIMENSIONS

YOUR CONNECTION TO QUALITY & SERVICE

ACAD REFERENCE NO. 345-ENG-MASTER DATE:MAY.16/2017 DRAWN: R.STA.MONICA 1:1 SHEET 2 OF 2 345-ENG-MASTER