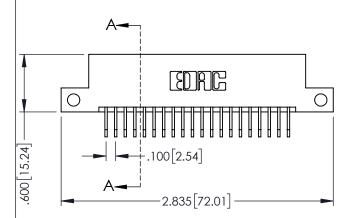

|  | SECTION A-A |
|--|-------------|
|  |             |

| PART NUMBER: 345-020-558-112         |                                                                   | DRAWN:   | R.STA.MONICA  | DATE: <b>MA</b> | Y.16/20 |
|--------------------------------------|-------------------------------------------------------------------|----------|---------------|-----------------|---------|
|                                      |                                                                   | CHECKED: |               | DATE:           |         |
|                                      | THESE DRAWINGS AND SPECIFICATIONS ARE THE PROPERTY OF EDAC INCAND | SCALE:   | 1:1           | SHEET '         | 1 OF :  |
| TORONTO, ONTARIO CANADA              | SHALL NOT BE REPRODUCED, OR COPIED OR USED AS THE BASIS FOR THE   | DRAWING  | NUMBER        |                 | ISSUE   |
| YOUR CONNECTION TO QUALITY & SERVICE | MANUFACTURE OR SALE OF APPARATUS                                  | 34       | 45-ENG-MASTER |                 | 1       |