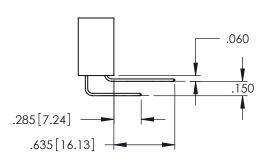

Contact Dimensions:
558-90 Degree Bend (Code 541 Contacts)
See Sheet 2 for Contact Code 555, 556, 558, 559, 560 Dimensions

THIS IS A C.A.D. GENERATED DRAWING DO NOT MAKE MANUAL REVISIONS TO MASTI

ISSUE NUMBER