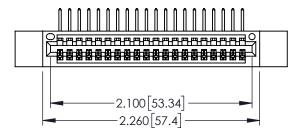

.38] CARD SLOT

ACAD REFERENCE NO. 345-ENG-MASTER

ORIGINAL

- INSULATOR MATERIAL: THERMOPLASTIC PBT BLACK, UL 94V-0
- CONTACT MATERIAL; COPPER TIN ALLOY
   CONTACT PLATING: GOLD ON THE MATING AREA, TIN PLATING ON THE CONTACT TAILS, NICKEL UNDERPLATE