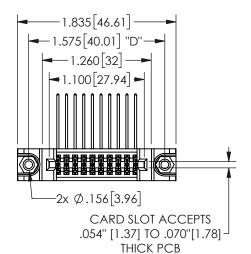

## 345/395 SERIES CARD EDGE CONNECTOR PART NUMBER: 345-020-558-588

YOUR CONNECTION TO QUALITY & SERVICE

**EDAC INC** TORONTO, ONTARIO CANADA

THESE DRAWINGS AND SPECIFICATIONS ARE THE PROPERTY OF EDAC INC.,AND SHALL NOT BE REPRODUCED, OR COPIED OR USED AS THE BASIS FOR THE MANUFACTURE OR SALE OF APPARATUS WITHOUT WRITTEN PERMISSION.

|                     | اد         |                  | 4 Y-Y |
|---------------------|------------|------------------|-------|
| ACAD REFERENCE NO.  |            | 345-ENG-MASTER   |       |
| DRAWN: R.STA.MONICA |            | DATE:MAY.16/2017 |       |
| CHECKED:            |            | DATE:            |       |
| SCALE:              | NTS        | SHEET 1          | OF 2  |
| DRAWING N           | UMBER      |                  | ISSUE |
| 345-                | ENG-MASTER |                  | 1     |
|                     |            |                  | l .   |