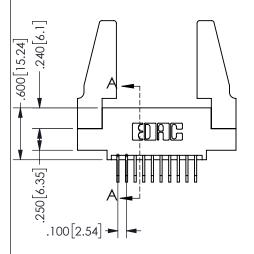

SECTION A A

ISSUE NUMBER ORIGINAL

1

**Contact Code 558** 

Contact Code 559

**Contact Code 560** 

INSULATOR MATERIAL: THERMOPLASTIC POLYESTER, UL 94V-0 DAP MATERIAL AVAILABLE UPON REQUEST

CONTACT MATERIAL; COPPER ALLOY CONTACT PLATING: GOLD ON THE MATING AREA, TIN PLATING ON THE CONTACT TAILS, NICKEL UNDERPLATE

345/395 SERIES CARD EDGE CONNECTOR CONTACT CODE 555,556,558,559,560 DIMENSIONS

YOUR CONNECTION TO QUALITY & SERVICE

**EDAC INC** TORONTO, ONTARIO CANADA

THESE DRAWINGS AND SPECIFICATIONS ARE THE PROPERTY OF EDAC INC.,AND SHALL NOT BE REPRODUCED, OR COPIED OR USED AS THE BASIS FOR THE MANUFACTURE OR SALE OF APPARATUS WITHOUT WRITTEN PERMISSION.

|  | ACAD REFERENCE NO.  | 345-ENG-MASTER   |  |  |
|--|---------------------|------------------|--|--|
|  | DRAWN: R.STA.MONICA | DATE:MAY.16/2017 |  |  |
|  | CHECKED:            | DATE:            |  |  |
|  | SCALE: 1:1          | SHEET 2 OF 2     |  |  |
|  | DRAWING NUMBER      | ISSUE            |  |  |
|  | 345-ENG-MASTER      | 1                |  |  |