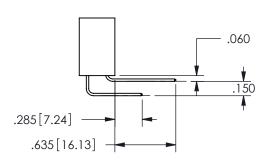

.160 4.06 .330[8.38] POINT OF CARD SLOT CONTACT .370 9.4 .200 [5.08]

SECTION A-A

ISSUE NUMBER ORIGINAL

1

**Contact Code 558** 

Contact Code 559

**Contact Code 560** 

INSULATOR MATERIAL: THERMOPLASTIC POLYESTER, UL 94V-0 DAP MATERIAL AVAILABLE UPON REQUEST

CONTACT MATERIAL; COPPER ALLOY CONTACT PLATING: GOLD ON THE MATING AREA, TIN PLATING ON THE CONTACT TAILS, NICKEL UNDERPLATE

345/395 SERIES CARD EDGE CONNECTOR CONTACT CODE 555,556,558,559,560 DIMENSIONS

YOUR CONNECTION TO QUALITY & SERVICE

**EDAC INC** TORONTO, ONTARIO CANADA

THESE DRAWINGS AND SPECIFICATIONS ARE THE PROPERTY OF EDAC INC.,AND SHALL NOT BE REPRODUCED, OR COPIED OR USED AS THE BASIS FOR THE MANUFACTURE OR SALE OF APPARATUS WITHOUT WRITTEN PERMISSION.