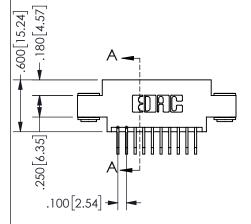

## 345/395 SERIES CARD EDGE CONNECTOR PART NUMBER: 345-020-558-803

YOUR CONNECTION TO QUALITY & SERVICE

**EDAC INC** TORONTO, ONTARIO CANADA

THESE DRAWINGS AND SPECIFICATIONS ARE THE PROPERTY OF EDAC INC.,AND SHALL NOT BE REPRODUCED, OR COPIED OR USED AS THE BASIS FOR THE MANUFACTURE OR SALE OF APPARATUS WITHOUT WRITTEN PERMISSION.