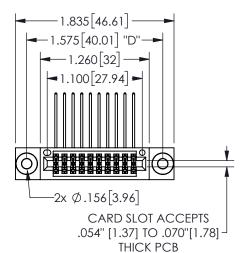

## 345/395 SERIES CARD EDGE CONNECTOR PART NUMBER: 345-020-558-803

YOUR CONNECTION TO QUALITY & SERVICE

**EDAC INC** TORONTO, ONTARIO CANADA

THESE DRAWINGS AND SPECIFICATIONS ARE THE PROPERTY OF EDAC INC.,AND SHALL NOT BE REPRODUCED, OR COPIED OR USED AS THE BASIS FOR THE MANUFACTURE OR SALE OF APPARATUS WITHOUT WRITTEN PERMISSION.