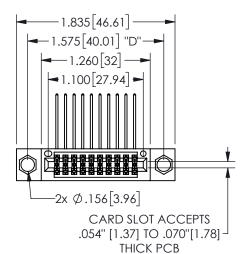

## **SECTION A-A**

345/395 SERIES CARD EDGE CONNECTOR PART NUMBER: 345-020-558-804

**EDAC INC** TORONTO, ONTARIO CANADA

THESE DRAWINGS AND SPECIFICATIONS ARE THE PROPERTY OF EDAC INC.,AND SHALL NOT BE REPRODUCED, OR COPIED OR USED AS THE BASIS FOR THE MANUFACTURE OR SALE OF APPARATUS WITHOUT WRITTEN PERMISSION.

| ACAD REFERENCE NO.  | 345-ENG-MASTER   |
|---------------------|------------------|
| DRAWN: R.STA.MONICA | DATE:MAY.16/2017 |
| CHECKED:            | DATE:            |
| SCALE: NTS          | SHEET 1 OF 2     |
| DRAWING NUMBER      | ISSUE            |
| 345-ENG-MASTER      | 1                |
|                     | <b>I</b>         |