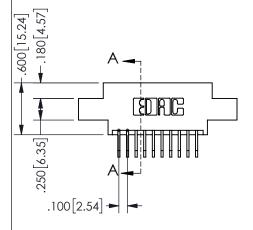

## **SECTION A-A**

345/395 SERIES CARD EDGE CONNECTOR PART NUMBER: 345-020-558-804

**EDAC INC** TORONTO, ONTARIO CANADA

THESE DRAWINGS AND SPECIFICATIONS ARE THE PROPERTY OF EDAC INC.,AND SHALL NOT BE REPRODUCED, OR COPIED OR USED AS THE BASIS FOR THE MANUFACTURE OR SALE OF APPARATUS WITHOUT WRITTEN PERMISSION.

| ACAD REFERENCE NO.  | 345-ENG-MASTER   |
|---------------------|------------------|
| DRAWN: R.STA.MONICA | DATE:MAY.16/2017 |
| CHECKED:            | DATE:            |
| SCALE: NTS          | SHEET 1 OF 2     |
| DRAWING NUMBER      | ISSUE            |
| 345-ENG-MASTER      | 1                |
|                     | <b>I</b>         |