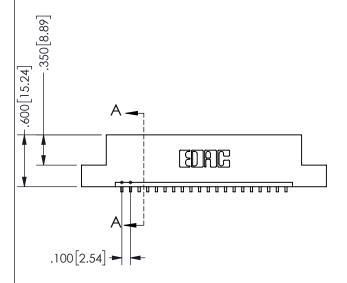

THIS IS A C.A.D. GENERATED DRAWING -2.835[72.01] DO NOT MAKE MANUAL REVISIONS TO MASTER. 2.575[65.41] "D' 2.260 57.4 2.100 53.34

ISSUE NUMBER ORIGINAL

CARD SLOT ACCEPTS .054" [1.37] TO .070"[1.78] <sup>\(\)</sup> THICK PCB

-2x Ø.156[3.96]

.160 4.06 .330[8.38] POINT OF CARD SLOT CONTACT .370 9.4

<u>Contact Dimensions:</u>
559-90 Degree Bend (Code 541 Contacts)
See Sheet 2 for Contact Code 555, 556, 558, 559, 560 **Dimensions** 

345/395 SERIES CARD EDGE CONNECTOR PART NUMBER: 345-020-559-108

YOUR CONNECTION TO QUALITY & SERVICE

**EDAC INC** TORONTO, ONTARIO CANADA

THESE DRAWINGS AND SPECIFICATIONS ARE THE PROPERTY OF EDAC INC.,AND SHALL NOT BE REPRODUCED, OR COPIED OR USED AS THE BASIS FOR THE MANUFACTURE OR SALE OF APPARATUS WITHOUT WRITTEN PERMISSION.