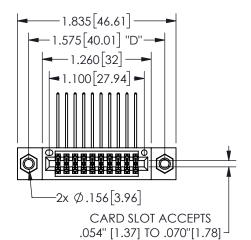

## **SECTION A-A**

345/395 SERIES CARD EDGE CONNECTOR PART NUMBER: 345-020-559-807

**EDAC INC** TORONTO, ONTARIO CANADA

ARE THE PROPERTY OF EDAC INC.,AND SHALL NOT BE REPRODUCED, OR COPIED OR USED AS THE BASIS FOR THE MANUFACTURE OR SALE OF APPARATUS WITHOUT WRITTEN PERMISSION.

THESE DRAWINGS AND SPECIFICATIONS

| ACAD REFERENCE NO.  | 345-ENG-MASTER   |
|---------------------|------------------|
| DRAWN: R.STA.MONICA | DATE:MAY.16/2017 |
| CHECKED:            | DATE:            |
| SCALE: NTS          | SHEET 1 OF 2     |
| DRAWING NUMBER      | ISSUE            |
| 345-ENG-MASTER      | 1                |
|                     |                  |