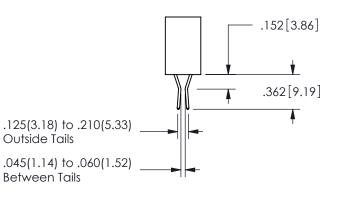

## <u>Contact Dimensions:</u> 559-90 Degree Bend (Code 541 Contacts) See Sheet 2 for Contact Code 555, 556, 558, 559, 560 **Dimensions**

.160 4.06 .330[8.38] POINT OF CARD SLOT CONTACT .370 9.4 .150[3.81]

ISSUE NUMBER ORIGINAL

1

**Contact Code 558** 

Contact Code 559

**Contact Code 560** 

INSULATOR MATERIAL: THERMOPLASTIC POLYESTER, UL 94V-0 DAP MATERIAL AVAILABLE UPON REQUEST

CONTACT MATERIAL; COPPER ALLOY CONTACT PLATING: GOLD ON THE MATING AREA, TIN PLATING ON THE CONTACT TAILS, NICKEL UNDERPLATE

345/395 SERIES CARD EDGE CONNECTOR CONTACT CODE 555,556,558,559,560 DIMENSIONS

YOUR CONNECTION TO QUALITY & SERVICE

**EDAC INC** TORONTO, ONTARIO CANADA

THESE DRAWINGS AND SPECIFICATIONS ARE THE PROPERTY OF EDAC INC.,AND SHALL NOT BE REPRODUCED, OR COPIED OR USED AS THE BASIS FOR THE MANUFACTURE OR SALE OF APPARATUS WITHOUT WRITTEN PERMISSION.

| ACAD REFERENCE NO.  | 345-ENG-MASTER   |
|---------------------|------------------|
| DRAWN: R.STA.MONICA | DATE:MAY.16/2017 |
| CHECKED:            | DATE:            |
| SCALE: 1:1          | SHEET 2 OF 2     |
| DRAWING NUMBER      | ISSUE            |
| 345-ENG-MASTER      | 1                |