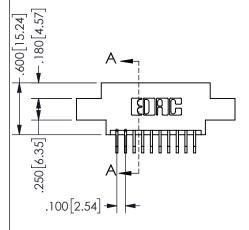

## **SECTION A-A**

345/395 SERIES CARD EDGE CONNECTOR PART NUMBER: 345-020-559-807

**EDAC INC** TORONTO, ONTARIO CANADA

ARE THE PROPERTY OF EDAC INC.,AND SHALL NOT BE REPRODUCED, OR COPIED OR USED AS THE BASIS FOR THE MANUFACTURE OR SALE OF APPARATUS WITHOUT WRITTEN PERMISSION.

THESE DRAWINGS AND SPECIFICATIONS

| ACAD REFERENCE NO.  | 345-ENG-MASTER   |
|---------------------|------------------|
| DRAWN: R.STA.MONICA | DATE:MAY.16/2017 |
| CHECKED:            | DATE:            |
| SCALE: NTS          | SHEET 1 OF 2     |
| DRAWING NUMBER      | ISSUE            |
| 345-ENG-MASTER      | 1                |
|                     |                  |