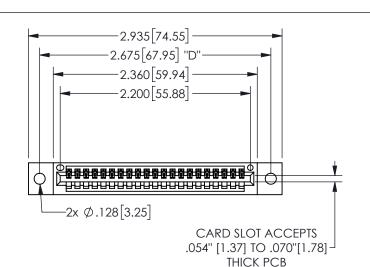

THIS IS A C.A.D. GENERATED DRAWING DO NOT MAKE MANUAL REVISIONS TO MASTER.

ISSUE NUMBER

ORIGINAL

.160 4.06 .330[8.38] POINT OF CARD SLOT CONTACT

## -.350[8.89] .600[15.24] .100[2.54]

<u>Contact Dimensions:</u>
521-P.C. Tail .025 Sq.(0.64 Sq.) - Tail LG=.150(3.81)
.100 (2.54) Contact Spacing x .200 (5.08) Row Spacing

345/395 SERIES CARD EDGE CONNECTOR PART NUMBER: 345-021-521-102