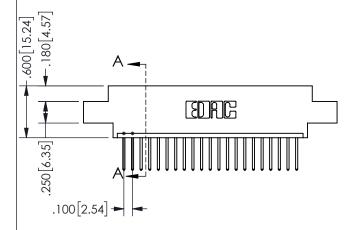

ORIGINAL 1

ISSUE NUMBER

**Contact Code 558** 

Contact Code 559

**Contact Code 560** 

INSULATOR MATERIAL: THERMOPLASTIC POLYESTER, UL 94V-0 DAP MATERIAL AVAILABLE UPON REQUEST

CONTACT MATERIAL; COPPER ALLOY CONTACT PLATING: GOLD ON THE MATING AREA, TIN PLATING ON THE CONTACT TAILS, NICKEL UNDERPLATE

345/395 SERIES CARD EDGE CONNECTOR CONTACT CODE 555,556,558,559,560 DIMENSIONS

YOUR CONNECTION TO QUALITY & SERVICE

**EDAC INC** TORONTO, ONTARIO CANADA

THESE DRAWINGS AND SPECIFICATIONS ARE THE PROPERTY OF EDAC INC.,AND SHALL NOT BE REPRODUCED, OR COPIED OR USED AS THE BASIS FOR THE MANUFACTURE OR SALE OF APPARATUS WITHOUT WRITTEN PERMISSION.