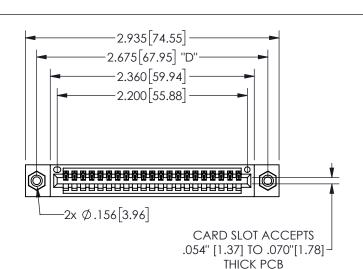

THIS IS A C.A.D. GENERATED DRAWING DO NOT MAKE MANUAL REVISIONS TO MASTER.

ISSUE NUMBER

ORIGINAL

1

.160 4.06 .330[8.38] POINT OF CARD SLOT CONTACT .370 9.4

<u>Contact Dimensions:</u>
523-P.C. Tail .025 Sq.(0.64 Sq.) - Tail LG=.390(9.91)
.100 (2.54) Contact Spacing x .200 (5.08) Row Spacing

345/395 SERIES CARD EDGE CONNECTOR PART NUMBER: 345-021-523-608

YOUR CONNECTION TO QUALITY & SERVICE

**EDAC INC** TORONTO, ONTARIO CANADA

THESE DRAWINGS AND SPECIFICATIONS ARE THE PROPERTY OF EDAC INC.,AND SHALL NOT BE REPRODUCED, OR COPIED OR USED AS THE BASIS FOR THE MANUFACTURE OR SALE OF APPARATUS WITHOUT WRITTEN PERMISSION.