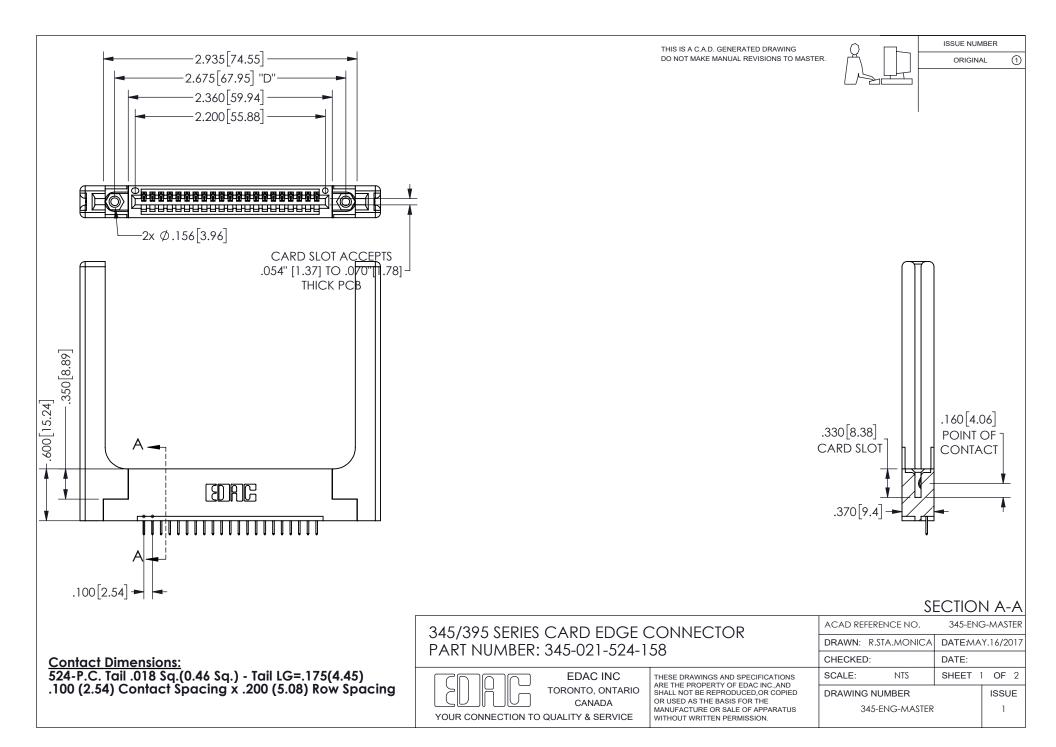

ORIGINAL 1

ISSUE NUMBER









**Contact Code 558** 

Contact Code 559

Contact Code 560

INSULATOR MATERIAL: THERMOPLASTIC POLYESTER, UL 94V-0 DAP MATERIAL AVAILABLE UPON REQUEST

CONTACT MATERIAL; COPPER ALLOY CONTACT PLATING: GOLD ON THE MATING AREA, TIN PLATING ON THE CONTACT TAILS, NICKEL UNDERPLATE

345/395 SERIES CARD EDGE CONNECTOR CONTACT CODE 555,556,558,559,560 DIMENSIONS

YOUR CONNECTION TO QUALITY & SERVICE

**EDAC INC** TORONTO, ONTARIO CANADA

THESE DRAWINGS AND SPECIFICATIONS ARE THE PROPERTY OF EDAC INC.,AND SHALL NOT BE REPRODUCED, OR COPIED OR USED AS THE BASIS FOR THE MANUFACTURE OR SALE OF APPARATUS WITHOUT WRITTEN PERMISSION.

|  | ACAD REFERENCE NO.  | 345-ENG-MASTER   |        |
|--|---------------------|------------------|--------|
|  | DRAWN: R.STA.MONICA |