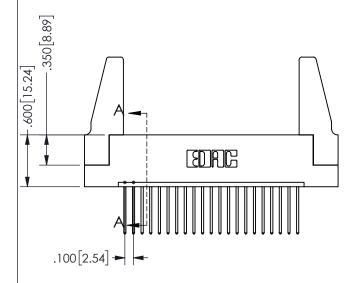

THIS IS A C.A.D. GENERATED DRAWING -2.935[74.55] DO NOT MAKE MANUAL REVISIONS TO MASTER. 2.675[67.95] "D -2.360 59.94 -2.200 55.88

ISSUE NUMBER ORIGINAL 1

CARD SLOT ACCEPTS .054" [1.37] TO .070"[1.78] THICK PCB

-2x Ø.156[3.96]

<u>Contact Dimensions:</u>
540-Wire Wrap .025 Sq.(0.64 Sq.) - Tail LG=.560(14.22)
.100 (2.54) Contact Spacing x .200 (5.08) Row Spacing

345/395 SERIES CARD EDGE CONNECTOR PART NUMBER: 345-021-540-188