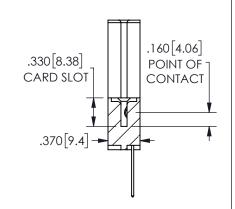

THIS IS A C.A.D. GENERATED DRAWING -2.935[74.55] DO NOT MAKE MANUAL REVISIONS TO MASTER. 2.675[67.95] "D -2.360 59.94 -2.200 55.88

ISSUE NUMBER ORIGINAL 1

CARD SLOT ACCEPTS .054" [1.37] TO .070"[1.78] THICK PCB

| SECTION A-A      |  |  |  |
|------------------|--|--|--|
| 345-ENG-MASTER   |  |  |  |
| DATE:MAY.16/2017 |  |  |  |
| DATE:            |  |  |  |
| SHEET 1 OF 2     |  |  |  |
| ISSUE            |  |  |  |
| 1                |  |  |  |
|                  |  |  |  |