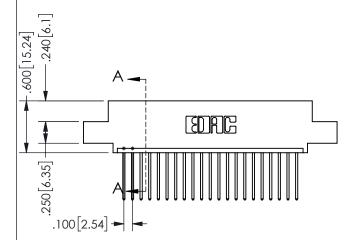

SECTION A-A

ORIGINAL 1

ISSUE NUMBER

**Contact Code 558** 

Contact Code 559

**Contact Code 560** 

INSULATOR MATERIAL: THERMOPLASTIC POLYESTER, UL 94V-0 DAP MATERIAL AVAILABLE UPON REQUEST

CONTACT MATERIAL; COPPER ALLOY CONTACT PLATING: GOLD ON THE MATING AREA, TIN PLATING ON THE CONTACT TAILS, NICKEL UNDERPLATE

345/395 SERIES CARD EDGE CONNECTOR CONTACT CODE 555,556,558,559,560 DIMENSIONS

YOUR CONNECTION TO QUALITY & SERVICE

**EDAC INC** TORONTO, ONTARIO CANADA

THESE DRAWINGS AND SPECIFICATIONS ARE THE PROPERTY OF EDAC INC.,AND SHALL NOT BE REPRODUCED, OR COPIED OR USED AS THE BASIS FOR THE MANUFACTURE OR SALE OF APPARATUS WITHOUT WRITTEN PERMISSION.