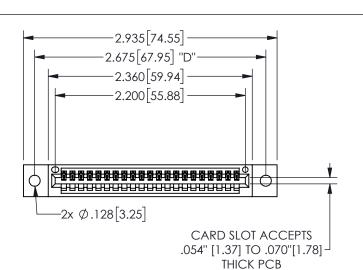

THIS IS A C.A.D. GENERATED DRAWING DO NOT MAKE MANUAL REVISIONS TO MASTER.

ORIGINAL

1

.160 4.06 .330[8.38] POINT OF CARD SLOT CONTACT .370 9.4

<u>Contact Dimensions:</u>
540-Wire Wrap .025 Sq.(0.64 Sq.) - Tail LG=.560(14.22)
.100 (2.54) Contact Spacing x .200 (5.08) Row Spacing

345/395 SERIES CARD EDGE CONNECTOR PART NUMBER: 345-021-540-402

**EDAC INC** TORONTO, ONTARIO CANADA

YOUR CONNECTION TO QUALITY & SERVICE

THESE DRAWINGS AND SPECIFICATIONS ARE THE PROPERTY OF EDAC INC., AND SHALL NOT BE REPRODUCED, OR COPIED OR USED AS THE BASIS FOR THE MANUFACTURE OR SALE OF APPARATUS WITHOUT WRITTEN PERMISSION.