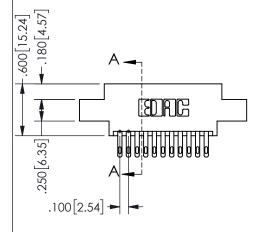

THIS IS A C.A.D. GENERATED DRAWING DO NOT MAKE MANUAL REVISIONS TO MASTER.

ISSUE NUMBER

ORIGINAL

1

-1.935[49.15]--1.675[42.55] "D"— **−**1.360[34.54] **→** 1.200 30.48 -2x Ø.156[3.96] CARD SLOT ACCEPTS .054" [1.37] TO .070"[1.78] <sup>\_</sup>

THICK PCB

.160 4.06 .330[8.38] POINT OF CARD SLOT CONTACT .370 9.4 .200 [5.08]