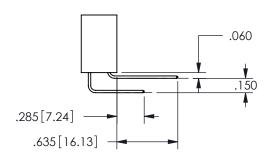

## SECTION A\_A

ORIGINAL 1

ISSUE NUMBER

**Contact Code 558** 

Contact Code 559

**Contact Code 560** 

INSULATOR MATERIAL: THERMOPLASTIC POLYESTER, UL 94V-0

DAP MATERIAL AVAILABLE UPON REQUEST

## 345/395 SERIES CARD EDGE CONNECTOR CONTACT CODE 555,556,558,559,560 DIMENSIONS

YOUR CONNECTION TO QUALITY & SERVICE

**EDAC INC** TORONTO, ONTARIO CANADA

THESE DRAWINGS AND SPECIFICATIONS ARE THE PROPERTY OF EDAC INC.,AND SHALL NOT BE REPRODUCED, OR COPIED OR USED AS THE BASIS FOR THE MANUFACTURE OR SALE OF APPARATUS WITHOUT WRITTEN PERMISSION.