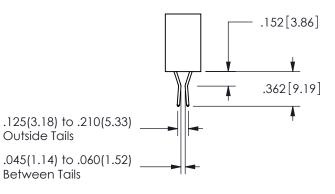

## SECTION A\_A

ORIGINAL 1

ISSUE NUMBER

**Contact Code 558** 

Contact Code 559

**Contact Code 560** 

INSULATOR MATERIAL: THERMOPLASTIC POLYESTER, UL 94V-0

DAP MATERIAL AVAILABLE UPON REQUEST

## 345/395 SERIES CARD EDGE CONNECTOR CONTACT CODE 555,556,558,559,560 DIMENSIONS

YOUR CONNECTION TO QUALITY & SERVICE

**EDAC INC** TORONTO, ONTARIO CANADA

THESE DRAWINGS AND SPECIFICATIONS ARE THE PROPERTY OF EDAC INC.,AND SHALL NOT BE REPRODUCED, OR COPIED OR USED AS THE BASIS FOR THE MANUFACTURE OR SALE OF APPARATUS WITHOUT WRITTEN PERMISSION.