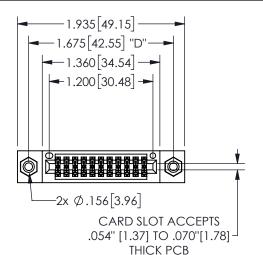

## 345/395 SERIES CARD EDGE CONNECTOR PART NUMBER: 345-022-500-808

YOUR CONNECTION TO QUALITY & SERVICE

**EDAC INC** TORONTO, ONTARIO CANADA

THESE DRAWINGS AND SPECIFICATIONS ARE THE PROPERTY OF EDAC INC.,AND SHALL NOT BE REPRODUCED, OR COPIED OR USED AS THE BASIS FOR THE MANUFACTURE OR SALE OF APPARATUS WITHOUT WRITTEN PERMISSION.

| SI                  | ECTIO1           | N-A      |
|---------------------|------------------|----------|
| ACAD REFERENCE NO.  | 345-ENC          | 3-MASTER |
| DRAWN: R.STA.MONICA | DATE:MAY.16/2017 |          |
| CHECKED:            | DATE:            |          |
| SCALE: NTS          | SHEET 1          | OF 2     |
| DRAWING NUMBER      |                  | ISSUE    |
| 345-ENG-MASTER      |                  | 1        |