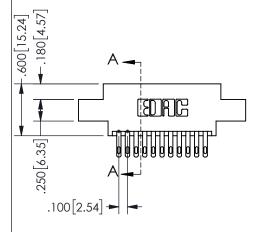

## 345/395 SERIES CARD EDGE CONNECTOR PART NUMBER: 345-022-500-808

YOUR CONNECTION TO QUALITY & SERVICE

**EDAC INC** TORONTO, ONTARIO CANADA

THESE DRAWINGS AND SPECIFICATIONS ARE THE PROPERTY OF EDAC INC.,AND SHALL NOT BE REPRODUCED, OR COPIED OR USED AS THE BASIS FOR THE MANUFACTURE OR SALE OF APPARATUS WITHOUT WRITTEN PERMISSION.

| SI                  | ECTIO1           | N-A      |
|---------------------|------------------|----------|
| ACAD REFERENCE NO.  | 345-ENC          | 3-MASTER |
| DRAWN: R.STA.MONICA | DATE:MAY.16/2017 |          |
| CHECKED:            | DATE:            |          |
| SCALE: NTS          | SHEET 1          | OF 2     |
| DRAWING NUMBER      |                  | ISSUE    |
| 345-ENG-MASTER      |                  | 1        |