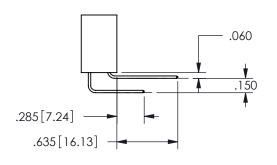

## <u>Contact Dimensions:</u> 500-Wire Hole .050x.025(1.27x0.64) - Tail LG=.260(6.60) .100 (2.54) Contact Spacing x .200 (5.08) Row Spacing

.160 4.06 .330[8.38] POINT OF CARD SLOT CONTACT .370 9.4 .200 5.08

ORIGINAL 1

ISSUE NUMBER

**Contact Code 558** 

Contact Code 559

**Contact Code 560** 

INSULATOR MATERIAL: THERMOPLASTIC POLYESTER, UL 94V-0

DAP MATERIAL AVAILABLE UPON REQUEST

CONTACT MATERIAL; COPPER ALLOY

## 345/395 SERIES CARD EDGE CONNECTOR CONTACT CODE 555,556,558,559,560 DIMENSIONS

YOUR CONNECTION TO QUALITY & SERVICE

**EDAC INC** TORONTO, ONTARIO CANADA

THESE DRAWINGS AND SPECIFICATIONS ARE THE PROPERTY OF EDAC INC.,AND SHALL NOT BE REPRODUCED, OR COPIED OR USED AS THE BASIS FOR THE MANUFACTURE OR SALE OF APPARATUS WITHOUT WRITTEN PERMISSION.

| ACAD REFERENCE NO.  | 345-ENG-MASTER   |
|---------------------|------------------|
| DRAWN: R.STA.MONICA | DATE:MAY.16/2017 |
| CHECKED:            | DATE:            |
| SCALE: 1:1          | SHEET 2 OF 2     |
| DRAWING NUMBER      | ISSUE            |
| 345-ENG-MASTER      | 1                |