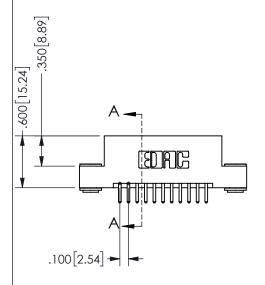

## 345/395 SERIES CARD EDGE CONNECTOR PART NUMBER: 345-022-520-203

EDAC INC TORONTO, ONTARIO CANADA

YOUR CONNECTION TO QUALITY & SERVICE

THESE DRAWINGS AND SPECIFICATIONS ARE THE PROPERTY OF EDAC INC.,AND SHALL NOT BE REPRODUCED,OR COPIED OR USED AS THE BASIS FOR THE MANUFACTURE OR SALE OF APPARATUS WITHOUT WRITTEN PERMISSION.

| OI.                 |        |                  | 1 / 1 / 1 |
|---------------------|--------|------------------|-----------|
| ACAD REFERENCE NO.  |        | 345-ENG-MASTER   |           |
| DRAWN: R.STA.MONICA |        | DATE:MAY.16/2017 |           |
| CHECKED:            |        | DATE:            |           |
| SCALE:              | NTS    | SHEET 1          | OF 2      |
| DRAWING             | NUMBER |                  | ISSUE     |
| 345-ENG-MASTER      |        |                  | 1         |