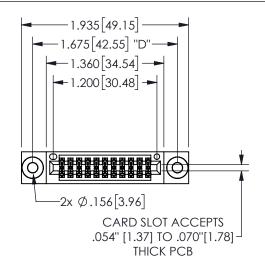

## 345/395 SERIES CARD EDGE CONNECTOR PART NUMBER: 345-022-520-203

EDAC INC TORONTO, ONTARIO CANADA

YOUR CONNECTION TO QUALITY & SERVICE

THESE DRAWINGS AND SPECIFICATIONS ARE THE PROPERTY OF EDAC INC.,AND SHALL NOT BE REPRODUCED,OR COPIED OR USED AS THE BASIS FOR THE MANUFACTURE OR SALE OF APPARATUS WITHOUT WRITTEN PERMISSION.

| OI.                 |        |                  | 1 / 1 / 1 |
|---------------------|--------|------------------|-----------|
| ACAD REFERENCE NO.  |        | 345-ENG-MASTER   |           |
| DRAWN: R.STA.MONICA |        | DATE:MAY.16/2017 |           |
| CHECKED:            |        | DATE:            |           |
| SCALE:              | NTS    | SHEET 1          | OF 2      |
| DRAWING             | NUMBER |                  | ISSUE     |
| 345-ENG-MASTER      |        |                  | 1         |