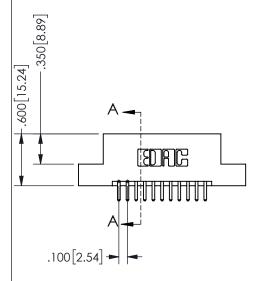

THIS IS A C.A.D. GENERATED DRAWING DO NOT MAKE MANUAL REVISIONS TO MASTER.

.330[8.38]

CARD SLOT

ISSUE NUMBER

.160 4.06

POINT OF

CONTACT

SECTION A-A

ORIGINAL

1

<u>Contact Dimensions:</u>
520-P.C. Tail .030x.018(0.76x0.46) - Tail LG=.175(4.45)
.100 (2.54) Contact Spacing x .200 (5.08) Row Spacing

.370 9.4

345/395 SERIES CARD EDGE CONNECTOR PART NUMBER: 345-022-520-204