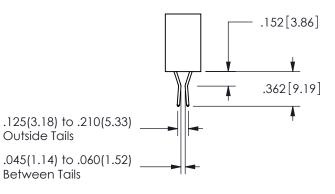

ORIGINAL

1

<u>Contact Dimensions:</u>
520-P.C. Tail .030x.018(0.76x0.46) - Tail LG=.175(4.45)
.100 (2.54) Contact Spacing x .200 (5.08) Row Spacing

.370 9.4

345/395 SERIES CARD EDGE CONNECTOR PART NUMBER: 345-022-520-204