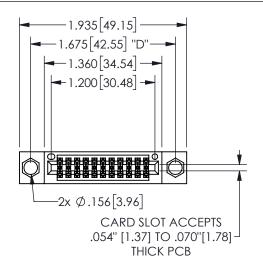

THIS IS A C.A.D. GENERATED DRAWING DO NOT MAKE MANUAL REVISIONS TO MASTER.

.330[8.38]

CARD SLOT

ISSUE NUMBER

.160 4.06

POINT OF

CONTACT

SECTION A-A

ORIGINAL

1

<u>Contact Dimensions:</u>
520-P.C. Tail .030x.018(0.76x0.46) - Tail LG=.175(4.45)
.100 (2.54) Contact Spacing x .200 (5.08) Row Spacing

.370 9.4

345/395 SERIES CARD EDGE CONNECTOR PART NUMBER: 345-022-520-204