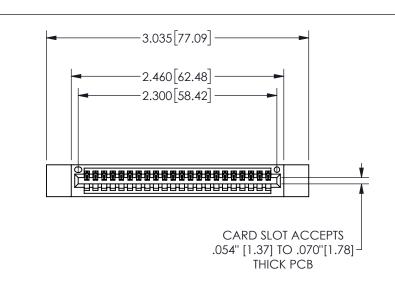

345/395 SERIES CARD EDGE CONNECTOR PART NUMBER: 345-022-520-412

YOUR CONNECTION TO QUALITY & SERVICE

**EDAC INC** TORONTO, ONTARIO CANADA

THESE DRAWINGS AND SPECIFICATIONS ARE THE PROPERTY OF EDAC INC.,AND SHALL NOT BE REPRODUCED,OR COPIED OR USED AS THE BASIS FOR THE MANUFACTURE OR SALE OF APPARATUS WITHOUT WRITTEN PERMISSION.

| SI                  | ECTION A-A       |
|---------------------|------------------|
| ACAD REFERENCE NO.  | 345-ENG-MASTER   |
| DRAWN: R.STA.MONICA | DATE:MAY.16/2017 |
| CHECKED:            | DATE:            |
| SCALE: NTS          | SHEET 1 OF 2     |
| DRAWING NUMBER      | ISSUE            |
| 345-ENG-MASTER      | 1                |