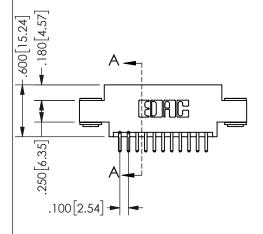

SECTION A-A

ORIGINAL 1

ISSUE NUMBER

**Contact Code 558** 

Contact Code 559

**Contact Code 560** 

INSULATOR MATERIAL: THERMOPLASTIC POLYESTER, UL 94V-0

DAP MATERIAL AVAILABLE UPON REQUEST