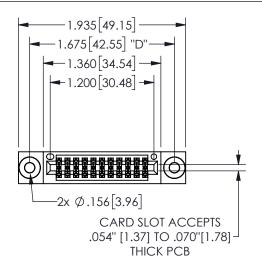

THIS IS A C.A.D. GENERATED DRAWING DO NOT MAKE MANUAL REVISIONS TO MASTER.

ISSUE NUMBER

ORIGINAL

1

<u>Contact Dimensions:</u>
520-P.C. Tail .030x.018(0.76x0.46) - Tail LG=.175(4.45)
.100 (2.54) Contact Spacing x .200 (5.08) Row Spacing

.160 4.06 .330[8.38] POINT OF CARD SLOT CONTACT .370 9.4

345/395 SERIES CARD EDGE CONNECTOR PART NUMBER: 345-022-520-803

YOUR CONNECTION TO QUALITY & SERVICE

**EDAC INC** TORONTO, ONTARIO CANADA

THESE DRAWINGS AND SPECIFICATIONS ARE THE PROPERTY OF EDAC INC.,AND SHALL NOT BE REPRODUCED,OR COPIED OR USED AS THE BASIS FOR THE MANUFACTURE OR SALE OF APPARATUS WITHOUT WRITTEN PERMISSION.