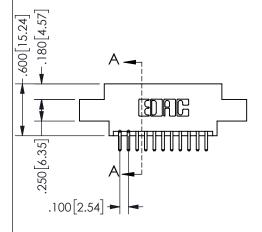

THIS IS A C.A.D. GENERATED DRAWING DO NOT MAKE MANUAL REVISIONS TO MASTER.

ORIGINAL

1

<u>Contact Dimensions:</u>
520-P.C. Tail .030x.018(0.76x0.46) - Tail LG=.175(4.45)
.100 (2.54) Contact Spacing x .200 (5.08) Row Spacing

ORIGINAL 1

ISSUE NUMBER

**Contact Code 558** 

Contact Code 559

**Contact Code 560** 

INSULATOR MATERIAL: THERMOPLASTIC POLYESTER, UL 94V-0

DAP MATERIAL AVAILABLE UPON REQUEST

CONTACT MATERIAL; COPPER ALLOY

CONTACT PLATING: GOLD ON THE MATING AREA, TIN PLATING ON THE CONTACT TAILS, NICKEL UNDERPLATE

## 345/395 SERIES CARD EDGE CONNECTOR CONTACT CODE 555,556,558,559,560 DIMENSIONS

YOUR CONNECTION TO QUALITY & SERVICE

**EDAC INC** TORONTO, ONTARIO CANADA

THESE DRAWINGS AND SPECIFICATIONS ARE THE PROPERTY OF EDAC INC.,AND SHALL NOT BE REPRODUCED, OR COPIED OR USED AS THE BASIS FOR THE MANUFACTURE OR SALE OF APPARATUS WITHOUT WRITTEN PERMISSION.