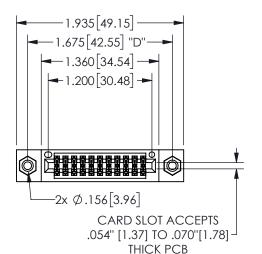

.330[8.38] POINT OF CARD SLOT CONTACT .370 9.4

## SECTION A-A

.160 4.06

345/395 SERIES CARD EDGE CONNECTOR PART NUMBER: 345-022-520-808

**EDAC INC** TORONTO, ONTARIO CANADA

THESE DRAWINGS AND SPECIFICATIONS ARE THE PROPERTY OF EDAC INC.,AND SHALL NOT BE REPRODUCED, OR COPIED OR USED AS THE BASIS FOR THE MANUFACTURE OR SALE OF APPARATUS WITHOUT WRITTEN PERMISSION.

## 345/395 SERIES CARD EDGE CONNECTOR CONTACT CODE 555,556,558,559,560 DIMENSIONS

YOUR CONNECTION TO QUALITY & SERVICE

**EDAC INC** TORONTO, ONTARIO CANADA

THESE DRAWINGS AND SPECIFICATIONS ARE THE PROPERTY OF EDAC INC.,AND SHALL NOT BE REPRODUCED, OR COPIED OR USED AS THE BASIS FOR THE MANUFACTURE OR SALE OF APPARATUS WITHOUT WRITTEN PERMISSION.