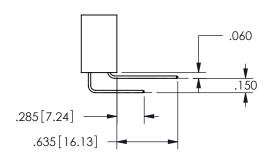

THIS IS A C.A.D. GENERATED DRAWING DO NOT MAKE MANUAL REVISIONS TO MASTER.

ISSUE NUMBER

ORIGINAL

1

<u>Contact Dimensions:</u>
521-P.C. Tail .025 Sq.(0.64 Sq.) - Tail LG=.150(3.81)
.100 (2.54) Contact Spacing x .200 (5.08) Row Spacing

.160 4.06 .330[8.38] POINT OF CARD SLOT CONTACT .370 9.4