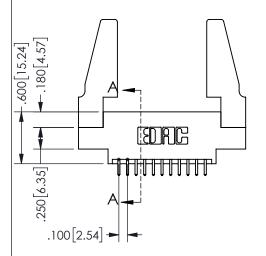

THIS IS A C.A.D. GENERATED DRAWING DO NOT MAKE MANUAL REVISIONS TO MASTER.

ISSUE NUMBER

ORIGINAL

1

<u>Contact Dimensions:</u>
521-P.C. Tail .025 Sq.(0.64 Sq.) - Tail LG=.150(3.81)
.100 (2.54) Contact Spacing x .200 (5.08) Row Spacing

.160 4.06 .330[8.38] POINT OF CARD SLOT CONTACT .370 9.4