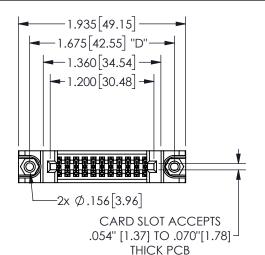

## SECTION A-A

345/395 SERIES CARD EDGE CONNECTOR PART NUMBER: 345-022-521-888

**EDAC INC** TORONTO, ONTARIO CANADA

THESE DRAWINGS AND SPECIFICATIONS ARE THE PROPERTY OF EDAC INC.,AND SHALL NOT BE REPRODUCED, OR COPIED OR USED AS THE BASIS FOR THE MANUFACTURE OR SALE OF APPARATUS WITHOUT WRITTEN PERMISSION.

| ACAD REF            | ERENCE NO.    | 345-ENG-MASTER  |       |
|---------------------|---------------|-----------------|-------|
| DRAWN: R.STA.MONICA |               | DATEMAY.16/2017 |       |
| CHECKED             | D:            | DATE:           |       |
| SCALE:              | NTS           | SHEET           | OF 2  |
| DRAWING             | NUMBER        |                 | ISSUE |
| 3                   | 45-ENG-MASTER |                 | 1     |
| I                   |               |                 | 1     |