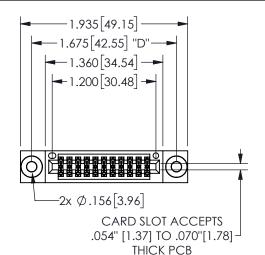

.160 4.06 .330[8.38] POINT OF CARD SLOT CONTACT .370 9.4

345/395 SERIES CARD EDGE CONNECTOR PART NUMBER: 345-022-523-503

YOUR CONNECTION TO QUALITY & SERVICE

**EDAC INC** TORONTO, ONTARIO CANADA

THESE DRAWINGS AND SPECIFICATIONS ARE THE PROPERTY OF EDAC INC.,AND SHALL NOT BE REPRODUCED,OR COPIED OR USED AS THE BASIS FOR THE MANUFACTURE OR SALE OF APPARATUS WITHOUT WRITTEN PERMISSION.