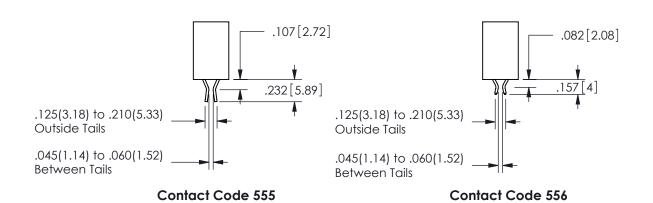

THIS IS A C.A.D. GENERATED DRAWING DO NOT MAKE MANUAL REVISIONS TO MASTER.

ISSUE NUMBER

ORIGINAL

1

**Contact Dimensions:** 523-P.C. Tail .025 Sq.(0.64 Sq.) - Tail LG=.390(9.91) .100 (2.54) Contact Spacing x .200 (5.08) Row Spacing

SECTION A-A

ORIGINAL 1

ISSUE NUMBER

**Contact Code 558** 

Contact Code 559

**Contact Code 560** 

INSULATOR MATERIAL: THERMOPLASTIC POLYESTER, UL 94V-0

DAP MATERIAL AVAILABLE UPON REQUEST