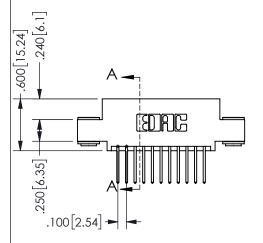

SECTION A-A

ORIGINAL 1

ISSUE NUMBER

**Contact Code 558** 

Contact Code 559

**Contact Code 560** 

INSULATOR MATERIAL: THERMOPLASTIC POLYESTER, UL 94V-0

DAP MATERIAL AVAILABLE UPON REQUEST