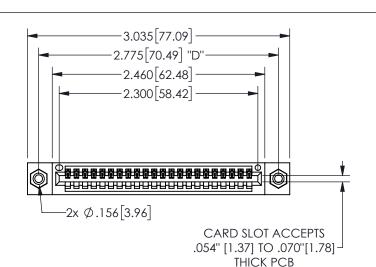

THIS IS A C.A.D. GENERATED DRAWING DO NOT MAKE MANUAL REVISIONS TO MASTER.

ISSUE NUMBER

ORIGINAL

1

.160 4.06 .330[8.38] POINT OF CARD SLOT CONTACT

.240[6.1] 600 15.24 250 [6.35] .100[2.54]

<u>Contact Dimensions:</u>
524-P.C. Tail .018 Sq.(0.46 Sq.) - Tail LG=.175(4.45)
.100 (2.54) Contact Spacing x .200 (5.08) Row Spacing

345/395 SERIES CARD EDGE CONNECTOR PART NUMBER: 345-022-524-408

YOUR CONNECTION TO QUALITY & SERVICE

**EDAC INC** TORONTO, ONTARIO CANADA

THESE DRAWINGS AND SPECIFICATIONS ARE THE PROPERTY OF EDAC INC.,AND SHALL NOT BE REPRODUCED, OR COPIED OR USED AS THE BASIS FOR THE MANUFACTURE OR SALE OF APPARATUS WITHOUT WRITTEN PERMISSION.