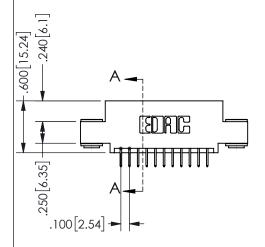

## 345/395 SERIES CARD EDGE CONNECTOR PART NUMBER: 345-022-524-503

YOUR CONNECTION TO QUALITY & SERVICE

**EDAC INC** TORONTO, ONTARIO CANADA

THESE DRAWINGS AND SPECIFICATIONS ARE THE PROPERTY OF EDAC INC.,AND SHALL NOT BE REPRODUCED, OR COPIED OR USED AS THE BASIS FOR THE MANUFACTURE OR SALE OF APPARATUS WITHOUT WRITTEN PERMISSION.

|  | 3LC11O117171        |                |       |  |
|--|---------------------|----------------|-------|--|
|  | ACAD REFERENCE NO.  | 345-ENG-MASTER |       |  |
|  | DRAWN: R.STA.MONICA | DATEMAY.16/20  | 17    |  |
|  | CHECKED:            |                | DATE: |  |
|  | SCALE: NTS          | SHEET 1 OF     | 2     |  |
|  | DRAWING NUMBER      | ISSU           | E     |  |
|  | 345-ENG-MASTER      | 1              |       |  |
|  |                     |                |       |  |