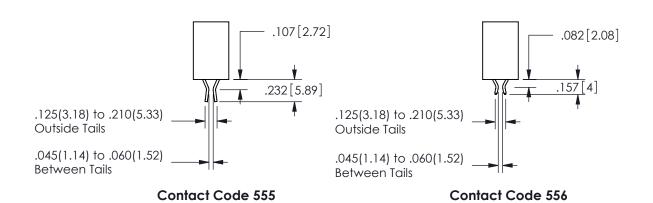

THIS IS A C.A.D. GENERATED DRAWING DO NOT MAKE MANUAL REVISIONS TO MASTER.

ISSUE NUMBER

ORIGINAL

1

**Contact Dimensions:** 524-P.C. Tail .018 Sq.(0.46 Sq.) - Tail LG=.175(4.45) .100 (2.54) Contact Spacing x .200 (5.08) Row Spacing

SECTION A-A

ORIGINAL 1

ISSUE NUMBER

**Contact Code 558** 

Contact Code 559

**Contact Code 560** 

INSULATOR MATERIAL: THERMOPLASTIC POLYESTER, UL 94V-0

DAP MATERIAL AVAILABLE UPON REQUEST

CONTACT MATERIAL; COPPER ALLOY

CONTACT PLATING: GOLD ON THE MATING AREA, TIN PLATING ON THE CONTACT TAILS, NICKEL UNDERPLATE

## 345/395 SERIES CARD EDGE CONNECTOR CONTACT CODE 555,556,558,559,560 DIMENSIONS

YOUR CONNECTION TO QUALITY & SERVICE

**EDAC INC** TORONTO, ONTARIO CANADA

THESE DRAWINGS AND SPECIFICATIONS ARE THE PROPERTY OF EDAC INC.,AND SHALL NOT BE REPRODUCED, OR COPIED OR USED AS THE BASIS FOR THE MANUFACTURE OR SALE OF APPARATUS WITHOUT WRITTEN PERMISSION.

| ACAD REFERENCE NO.  | 345-ENG-MASTER   |
|---------------------|------------------|
| DRAWN: R.STA.MONICA | DATE:MAY.16/2017 |
| CHECKED:            | DATE:            |
| SCALE: 1:1          | SHEET 2 OF 2     |
| DRAWING NUMBER      | ISSUE            |
| 345-ENG-MASTER      | 1                |