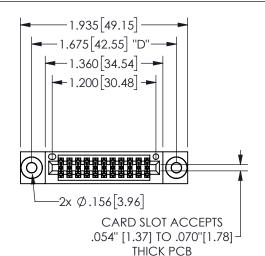

## 345/395 SERIES CARD EDGE CONNECTOR PART NUMBER: 345-022-524-503

YOUR CONNECTION TO QUALITY & SERVICE

**EDAC INC** TORONTO, ONTARIO CANADA

THESE DRAWINGS AND SPECIFICATIONS ARE THE PROPERTY OF EDAC INC.,AND SHALL NOT BE REPRODUCED, OR COPIED OR USED AS THE BASIS FOR THE MANUFACTURE OR SALE OF APPARATUS WITHOUT WRITTEN PERMISSION.

|  | 3LC11O117171        |                |       |  |
|--|---------------------|----------------|-------|--|
|  | ACAD REFERENCE NO.  | 345-ENG-MASTER |       |  |
|  | DRAWN: R.STA.MONICA | DATEMAY.16/20  | 17    |  |
|  | CHECKED:            |                | DATE: |  |
|  | SCALE: NTS          | SHEET 1 OF     | 2     |  |
|  | DRAWING NUMBER      | ISSU           | E     |  |
|  | 345-ENG-MASTER      | 1              |       |  |
|  |                     |                |       |  |