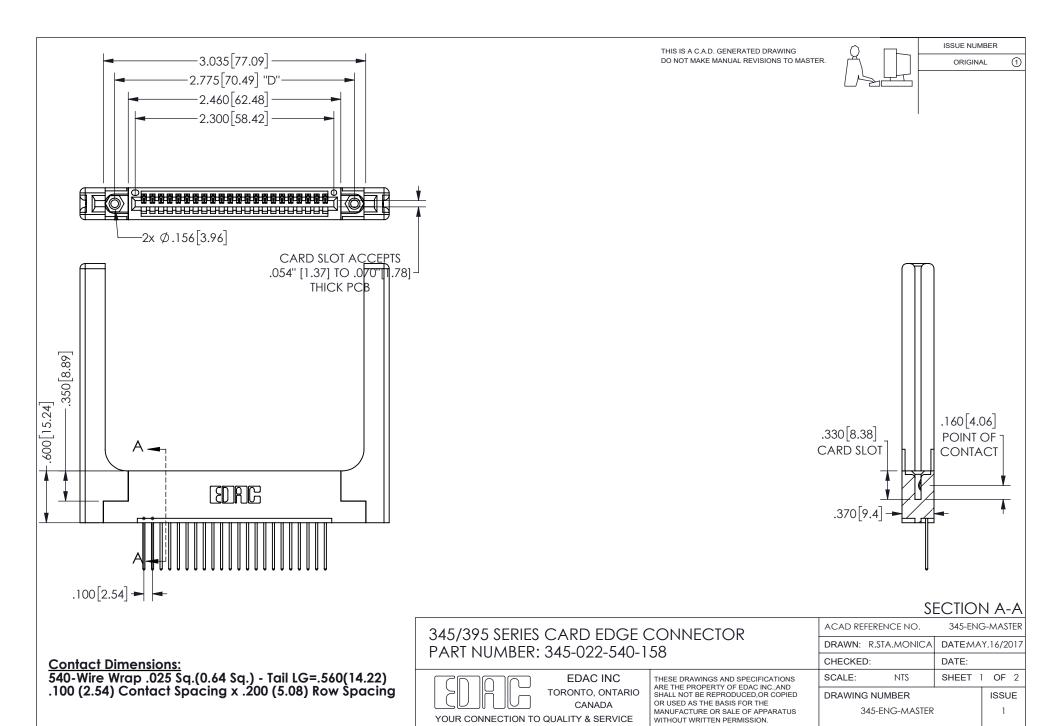

ISSUE NUMBER ORIGINAL

1

**Contact Code 558** 

Contact Code 559

Contact Code 560

INSULATOR MATERIAL: THERMOPLASTIC POLYESTER, UL 94V-0

DAP MATERIAL AVAILABLE UPON REQUEST

CONTACT MATERIAL; COPPER ALLOY

CONTACT PLATING: GOLD ON THE MATING AREA, TIN PLATING ON THE CONTACT TAILS, NICKEL UNDERPLATE

345/395 SERIES CARD EDGE CONNECTOR CONTACT CODE 555,556,558,559,560 DIMENSIONS

YOUR CONNECTION TO QUALITY & SERVICE

**EDAC INC** TORONTO, ONTARIO CANADA

THESE DRAWINGS AND SPECIFICATIONS ARE THE PROPERTY OF EDAC INC.,AND SHALL NOT BE REPRODUCED, OR COPIED OR USED AS THE BASIS FOR THE MANUFACTURE OR SALE OF APPARATUS WITHOUT WRITTEN PERMISSION.

| ACAD REFERENCE NO.  | 345-ENG-MASTER   |
|---------------------|------------------|
| DRAWN: R.STA.MONICA | DATE:MAY.16/2017 |
| CHECKED:            | DATE:            |
| SCALE: 1:1          | SHEET 2 OF 2     |
| DRAWING NUMBER      | ISSUE            |
| 345-FNG-MASTER      | 1                |