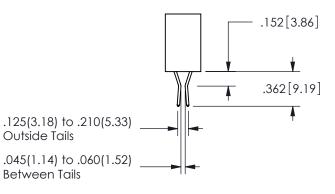

## <u>Contact Dimensions:</u> 540-Wire Wrap .025 Sq.(0.64 Sq.) - Tail LG=.560(14.22) .100 (2.54) Contact Spacing x .200 (5.08) Row Spacing

345/395 SERIES CARD EDGE CONNECTOR PART NUMBER: 345-022-540-202