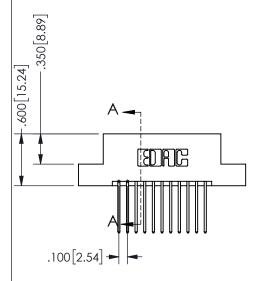

## <u>Contact Dimensions:</u> 540-Wire Wrap .025 Sq.(0.64 Sq.) - Tail LG=.560(14.22) .100 (2.54) Contact Spacing x .200 (5.08) Row Spacing

345/395 SERIES CARD EDGE CONNECTOR PART NUMBER: 345-022-540-202