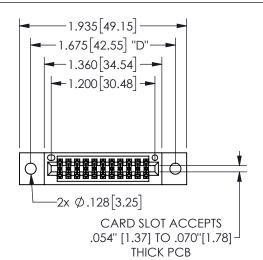

## <u>Contact Dimensions:</u> 540-Wire Wrap .025 Sq.(0.64 Sq.) - Tail LG=.560(14.22) .100 (2.54) Contact Spacing x .200 (5.08) Row Spacing

345/395 SERIES CARD EDGE CONNECTOR PART NUMBER: 345-022-540-202