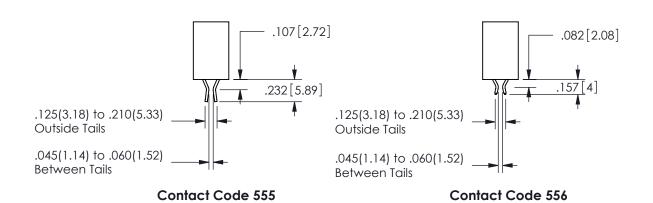

## 345/395 SERIES CARD EDGE CONNECTOR CONTACT CODE 555,556,558,559,560 DIMENSIONS

YOUR CONNECTION TO QUALITY & SERVICE

**EDAC INC** TORONTO, ONTARIO CANADA

THESE DRAWINGS AND SPECIFICATIONS ARE THE PROPERTY OF EDAC INC.,AND SHALL NOT BE REPRODUCED, OR COPIED OR USED AS THE BASIS FOR THE MANUFACTURE OR SALE OF APPARATUS WITHOUT WRITTEN PERMISSION.

## SECTION A-A

ORIGINAL 1

ISSUE NUMBER

**Contact Code 558** 

Contact Code 559

**Contact Code 560** 

INSULATOR MATERIAL: THERMOPLASTIC POLYESTER, UL 94V-0

DAP MATERIAL AVAILABLE UPON REQUEST