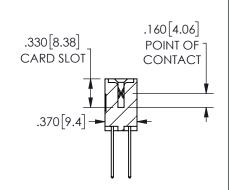

## SECTION A-A

ORIGINAL 1

ISSUE NUMBER

**Contact Code 558** 

Contact Code 559

**Contact Code 560** 

INSULATOR MATERIAL: THERMOPLASTIC POLYESTER, UL 94V-0

DAP MATERIAL AVAILABLE UPON REQUEST

## 345/395 SERIES CARD EDGE CONNECTOR CONTACT CODE 555,556,558,559,560 DIMENSIONS

YOUR CONNECTION TO QUALITY & SERVICE

**EDAC INC** TORONTO, ONTARIO CANADA

THESE DRAWINGS AND SPECIFICATIONS ARE THE PROPERTY OF EDAC INC.,AND SHALL NOT BE REPRODUCED, OR COPIED OR USED AS THE BASIS FOR THE MANUFACTURE OR SALE OF APPARATUS WITHOUT WRITTEN PERMISSION.