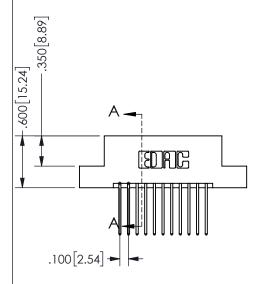

345/395 SERIES CARD EDGE CONNECTOR PART NUMBER: 345-022-540-208

YOUR CONNECTION TO QUALITY & SERVICE

**EDAC INC** TORONTO, ONTARIO CANADA

THESE DRAWINGS AND SPECIFICATIONS ARE THE PROPERTY OF EDAC INC.,AND SHALL NOT BE REPRODUCED, OR COPIED OR USED AS THE BASIS FOR THE MANUFACTURE OR SALE OF APPARATUS WITHOUT WRITTEN PERMISSION.

THIS IS A C.A.D. GENERATED DRAWING DO NOT MAKE MANUAL REVISIONS TO MASTER.

ISSUE NUMBER

ORIGINAL

1

<u>Contact Dimensions:</u>
540-Wire Wrap .025 Sq.(0.64 Sq.) - Tail LG=.560(14.22)
.100 (2.54) Contact Spacing x .200 (5.08) Row Spacing