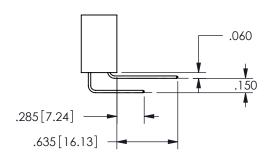

THIS IS A C.A.D. GENERATED DRAWING DO NOT MAKE MANUAL REVISIONS TO MASTER.

ISSUE NUMBER

ORIGINAL

1

<u>Contact Dimensions:</u>
540-Wire Wrap .025 Sq.(0.64 Sq.) - Tail LG=.560(14.22)
.100 (2.54) Contact Spacing x .200 (5.08) Row Spacing

345/395 SERIES CARD EDGE CONNECTOR PART NUMBER: 345-022-540-208

YOUR CONNECTION TO QUALITY & SERVICE

**EDAC INC** TORONTO, ONTARIO CANADA

THESE DRAWINGS AND SPECIFICATIONS ARE THE PROPERTY OF EDAC INC.,AND SHALL NOT BE REPRODUCED, OR COPIED OR USED AS THE BASIS FOR THE MANUFACTURE OR SALE OF APPARATUS WITHOUT WRITTEN PERMISSION.

## SECTION A-A

ORIGINAL 1

ISSUE NUMBER

**Contact Code 558** 

Contact Code 559

**Contact Code 560** 

INSULATOR MATERIAL: THERMOPLASTIC POLYESTER, UL 94V-0

DAP MATERIAL AVAILABLE UPON REQUEST