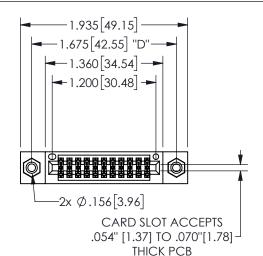

345/395 SERIES CARD EDGE CONNECTOR PART NUMBER: 345-022-540-208

YOUR CONNECTION TO QUALITY & SERVICE

**EDAC INC** TORONTO, ONTARIO CANADA

THESE DRAWINGS AND SPECIFICATIONS ARE THE PROPERTY OF EDAC INC.,AND SHALL NOT BE REPRODUCED, OR COPIED OR USED AS THE BASIS FOR THE MANUFACTURE OR SALE OF APPARATUS WITHOUT WRITTEN PERMISSION.

THIS IS A C.A.D. GENERATED DRAWING DO NOT MAKE MANUAL REVISIONS TO MASTER.

ISSUE NUMBER

ORIGINAL

1

<u>Contact Dimensions:</u>
540-Wire Wrap .025 Sq.(0.64 Sq.) - Tail LG=.560(14.22)
.100 (2.54) Contact Spacing x .200 (5.08) Row Spacing