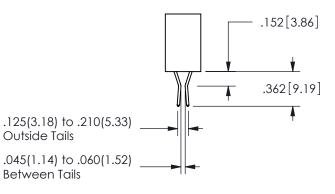

## Contact Dimensions: 541-Wire Wrap .025 Sq.(0.64 Sq.) - Tail LG=.750(19.05) .100 (2.54) Contact Spacing x .200 (5.08) Row Spacing

345/395 SERIES CARD EDGE CONNECTOR PART NUMBER: 345-022-541-208

YOUR CONNECTION TO QUALITY & SERVICE

.160 4.06 .330[8.38] POINT OF CARD SLOT CONTACT .370 9.4

SECTION A-A

ORIGINAL 1

ISSUE NUMBER

**Contact Code 558** 

Contact Code 559

**Contact Code 560** 

INSULATOR MATERIAL: THERMOPLASTIC POLYESTER, UL 94V-0