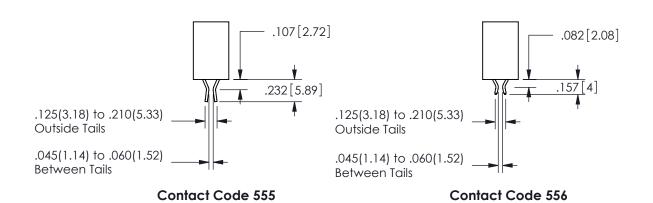

## 345/395 SERIES CARD EDGE CONNECTOR CONTACT CODE 555,556,558,559,560 DIMENSIONS

YOUR CONNECTION TO QUALITY & SERVICE

**EDAC INC** TORONTO, ONTARIO CANADA

THESE DRAWINGS AND SPECIFICATIONS ARE THE PROPERTY OF EDAC INC.,AND SHALL NOT BE REPRODUCED, OR COPIED OR USED AS THE BASIS FOR THE MANUFACTURE OR SALE OF APPARATUS WITHOUT WRITTEN PERMISSION.

.160 4.06 .330[8.38] POINT OF CARD SLOT CONTACT .370 9.4

SECTION A-A

ORIGINAL 1

ISSUE NUMBER

**Contact Code 558** 

Contact Code 559

**Contact Code 560** 

INSULATOR MATERIAL: THERMOPLASTIC POLYESTER, UL 94V-0