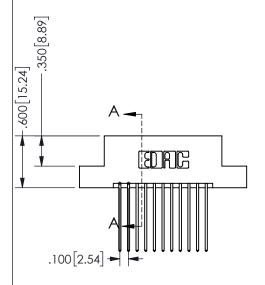

## Contact Dimensions: 541-Wire Wrap .025 Sq.(0.64 Sq.) - Tail LG=.750(19.05) .100 (2.54) Contact Spacing x .200 (5.08) Row Spacing

345/395 SERIES CARD EDGE CONNECTOR PART NUMBER: 345-022-541-208

YOUR CONNECTION TO QUALITY & SERVICE

**EDAC INC** TORONTO, ONTARIO CANADA

ARE THE PROPERTY OF EDAC INC.,AND SHALL NOT BE REPRODUCED, OR COPIED OR USED AS THE BASIS FOR THE MANUFACTURE OR SALE OF APPARATUS WITHOUT WRITTEN PERMISSION.

THESE DRAWINGS AND SPECIFICATIONS