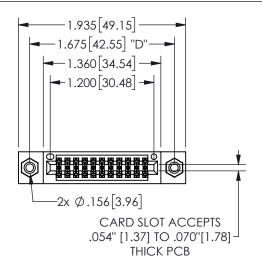

## Contact Dimensions: 541-Wire Wrap .025 Sq.(0.64 Sq.) - Tail LG=.750(19.05) .100 (2.54) Contact Spacing x .200 (5.08) Row Spacing

345/395 SERIES CARD EDGE CONNECTOR PART NUMBER: 345-022-541-208

YOUR CONNECTION TO QUALITY & SERVICE

**EDAC INC** TORONTO, ONTARIO CANADA

ARE THE PROPERTY OF EDAC INC.,AND SHALL NOT BE REPRODUCED, OR COPIED OR USED AS THE BASIS FOR THE MANUFACTURE OR SALE OF APPARATUS WITHOUT WRITTEN PERMISSION.

THESE DRAWINGS AND SPECIFICATIONS