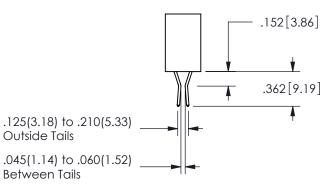

.160 4.06 .330[8.38] POINT OF CARD SLOT CONTACT .370 9.4

SECTION A-A

ORIGINAL 1

ISSUE NUMBER

**Contact Code 558** 

Contact Code 559

**Contact Code 560** 

INSULATOR MATERIAL: THERMOPLASTIC POLYESTER, UL 94V-0

DAP MATERIAL AVAILABLE UPON REQUEST

CONTACT MATERIAL; COPPER ALLOY

CONTACT PLATING: GOLD ON THE MATING AREA, TIN PLATING ON THE CONTACT TAILS, NICKEL UNDERPLATE

## 345/395 SERIES CARD EDGE CONNECTOR CONTACT CODE 555,556,558,559,560 DIMENSIONS

YOUR CONNECTION TO QUALITY & SERVICE

**EDAC INC** TORONTO, ONTARIO CANADA

THESE DRAWINGS AND SPECIFICATIONS ARE THE PROPERTY OF EDAC INC.,AND SHALL NOT BE REPRODUCED, OR COPIED OR USED AS THE BASIS FOR THE MANUFACTURE OR SALE OF APPARATUS WITHOUT WRITTEN PERMISSION.