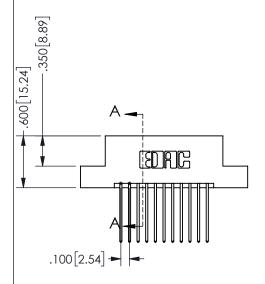

345/395 SERIES CARD EDGE CONNECTOR PART NUMBER: 345-022-542-208

YOUR CONNECTION TO QUALITY & SERVICE

**EDAC INC** TORONTO, ONTARIO CANADA

THESE DRAWINGS AND SPECIFICATIONS ARE THE PROPERTY OF EDAC INC.,AND SHALL NOT BE REPRODUCED, OR COPIED OR USED AS THE BASIS FOR THE MANUFACTURE OR SALE OF APPARATUS WITHOUT WRITTEN PERMISSION.