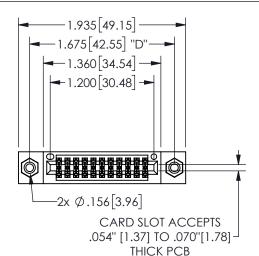

345/395 SERIES CARD EDGE CONNECTOR PART NUMBER: 345-022-542-208

YOUR CONNECTION TO QUALITY & SERVICE

**EDAC INC** TORONTO, ONTARIO CANADA

THESE DRAWINGS AND SPECIFICATIONS ARE THE PROPERTY OF EDAC INC.,AND SHALL NOT BE REPRODUCED, OR COPIED OR USED AS THE BASIS FOR THE MANUFACTURE OR SALE OF APPARATUS WITHOUT WRITTEN PERMISSION.