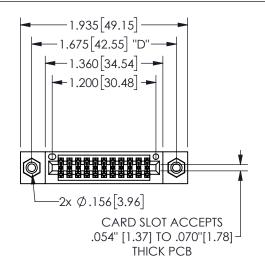

## 345/395 SERIES CARD EDGE CONNECTOR PART NUMBER: 345-022-556-208

YOUR CONNECTION TO QUALITY & SERVICE

**EDAC INC** TORONTO, ONTARIO CANADA

THESE DRAWINGS AND SPECIFICATIONS ARE THE PROPERTY OF EDAC INC.,AND SHALL NOT BE REPRODUCED, OR COPIED OR USED AS THE BASIS FOR THE MANUFACTURE OR SALE OF APPARATUS WITHOUT WRITTEN PERMISSION.

|                    |               |                | , , , , , |
|--------------------|---------------|----------------|-----------|
| ACAD REFERENCE NO. |               | 345-ENG-MASTER |           |
| DRAWN:             | R.STA.MONICA  | DATEMA         | Y.16/2017 |
| CHECKED:           |               | DATE:          |           |
| SCALE:             | NTS           | SHEET          | OF 2      |
| DRAWING            | NUMBER        |                | ISSUE     |
| 3                  | 45-ENG-MASTER |                | 1         |