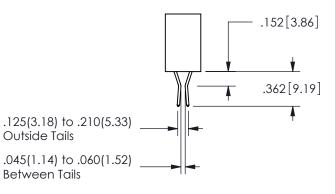

SECTION A-A

ORIGINAL 1

ISSUE NUMBER

**Contact Code 558** 

Contact Code 559

Contact Code 560

INSULATOR MATERIAL: THERMOPLASTIC POLYESTER, UL 94V-0

DAP MATERIAL AVAILABLE UPON REQUEST