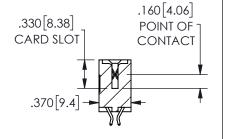

## 345/395 SERIES CARD EDGE CONNECTOR CONTACT CODE 555,556,558,559,560 DIMENSIONS

YOUR CONNECTION TO QUALITY & SERVICE

**EDAC INC** TORONTO, ONTARIO CANADA

THESE DRAWINGS AND SPECIFICATIONS ARE THE PROPERTY OF EDAC INC.,AND SHALL NOT BE REPRODUCED, OR COPIED OR USED AS THE BASIS FOR THE MANUFACTURE OR SALE OF APPARATUS WITHOUT WRITTEN PERMISSION.

|  | ACAD REFERENCE NO.  | 345-ENG-MASTER   |  |  |
|--|---------------------|------------------|--|--|
|  | DRAWN: R.STA.MONICA | DATE:MAY.16/2017 |  |  |
|  | CHECKED:            | DATE:            |  |  |
|  | SCALE: 1:1          | SHEET 2 OF 2     |  |  |
|  | DRAWING NUMBER      | ISSUE            |  |  |
|  | 345-ENG-MASTER      | 1                |  |  |