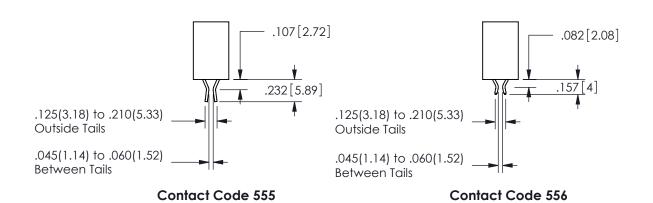

## 345/395 SERIES CARD EDGE CONNECTOR CONTACT CODE 555,556,558,559,560 DIMENSIONS

YOUR CONNECTION TO QUALITY & SERVICE

**EDAC INC** TORONTO, ONTARIO CANADA

THESE DRAWINGS AND SPECIFICATIONS ARE THE PROPERTY OF EDAC INC.,AND SHALL NOT BE REPRODUCED, OR COPIED OR USED AS THE BASIS FOR THE MANUFACTURE OR SALE OF APPARATUS WITHOUT WRITTEN PERMISSION.

SECTION A-A

ORIGINAL 1

ISSUE NUMBER

**Contact Code 558** 

Contact Code 559

Contact Code 560

INSULATOR MATERIAL: THERMOPLASTIC POLYESTER, UL 94V-0

DAP MATERIAL AVAILABLE UPON REQUEST