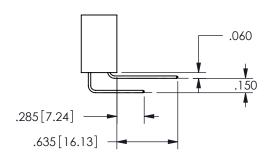

THIS IS A C.A.D. GENERATED DRAWING DO NOT MAKE MANUAL REVISIONS TO MASTER.

ISSUE NUMBER

ORIGINAL

<u>Contact Dimensions:</u>
556-Extender Board Bend (Code 520 Contacts)
See Sheet 2 for Contact Code 555, 556, 558, 559, 560 **Dimensions** 