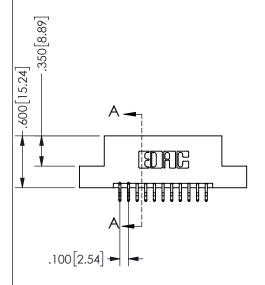

THIS IS A C.A.D. GENERATED DRAWING DO NOT MAKE MANUAL REVISIONS TO MASTER.

ISSUE NUMBER

ORIGINAL

<u>Contact Dimensions:</u>
556-Extender Board Bend (Code 520 Contacts)
See Sheet 2 for Contact Code 555, 556, 558, 559, 560 **Dimensions** 

SECTION A-A

ORIGINAL 1

ISSUE NUMBER

**Contact Code 558** 

Contact Code 559

Contact Code 560

INSULATOR MATERIAL: THERMOPLASTIC POLYESTER, UL 94V-0

DAP MATERIAL AVAILABLE UPON REQUEST

CONTACT MATERIAL; COPPER ALLOY

CONTACT PLATING: GOLD ON THE MATING AREA, TIN PLATING ON THE CONTACT TAILS, NICKEL UNDERPLATE