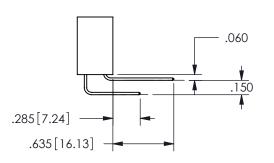

## -.350[8.89] .600[15.24] .100[2.54]

<u>Contact Dimensions:</u>
559-90 Degree Bend (Code 541 Contacts)
See Sheet 2 for Contact Code 555, 556, 558, 559, 560 **Dimensions** 

345/395 SERIES CARD EDGE CONNECTOR PART NUMBER: 345-022-559-104

ISSUE NUMBER ORIGINAL

1

**Contact Code 558** 

Contact Code 559

**Contact Code 560** 

INSULATOR MATERIAL: THERMOPLASTIC POLYESTER, UL 94V-0

DAP MATERIAL AVAILABLE UPON REQUEST

CONTACT MATERIAL; COPPER ALLOY

CONTACT PLATING: GOLD ON THE MATING AREA, TIN PLATING ON THE CONTACT TAILS, NICKEL UNDERPLATE

345/395 SERIES CARD EDGE CONNECTOR CONTACT CODE 555,556,558,559,560 DIMENSIONS

YOUR CONNECTION TO QUALITY & SERVICE