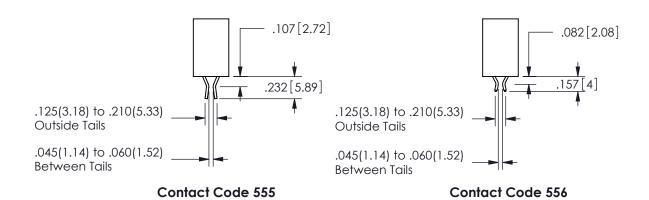

## -.350[8.89] .600[15.24] .100[2.54]

<u>Contact Dimensions:</u>
559-90 Degree Bend (Code 541 Contacts)
See Sheet 2 for Contact Code 555, 556, 558, 559, 560 **Dimensions** 

345/395 SERIES CARD EDGE CONNECTOR PART NUMBER: 345-022-559-104

ISSUE NUMBER ORIGINAL

1

**Contact Code 558** 

Contact Code 559

**Contact Code 560** 

INSULATOR MATERIAL: THERMOPLASTIC POLYESTER, UL 94V-0

DAP MATERIAL AVAILABLE UPON REQUEST

CONTACT MATERIAL; COPPER ALLOY

CONTACT PLATING: GOLD ON THE MATING AREA, TIN PLATING ON THE CONTACT TAILS, NICKEL UNDERPLATE

345/395 SERIES CARD EDGE CONNECTOR CONTACT CODE 555,556,558,559,560 DIMENSIONS

YOUR CONNECTION TO QUALITY & SERVICE