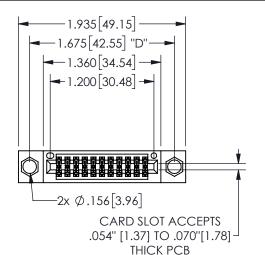

## 345/395 SERIES CARD EDGE CONNECTOR PART NUMBER: 345-022-560-504

YOUR CONNECTION TO QUALITY & SERVICE

**EDAC INC** TORONTO, ONTARIO CANADA

THESE DRAWINGS AND SPECIFICATIONS ARE THE PROPERTY OF EDAC INC.,AND SHALL NOT BE REPRODUCED, OR COPIED OR USED AS THE BASIS FOR THE MANUFACTURE OR SALE OF APPARATUS WITHOUT WRITTEN PERMISSION.

|  | OLOHOT ( / (        |                |       |  |
|--|---------------------|----------------|-------|--|
|  | ACAD REFERENCE NO.  | 345-ENG-MASTER |       |  |
|  | DRAWN: R.STA.MONICA | DATE:MAY.16    | /2017 |  |
|  | CHECKED:            |                | DATE: |  |
|  | SCALE: NTS          | SHEET 1 C      | )F 2  |  |
|  | DRAWING NUMBER      | IS             | SUE   |  |
|  | 345-ENG-MASTER      |                | 1     |  |
|  |                     |                |       |  |