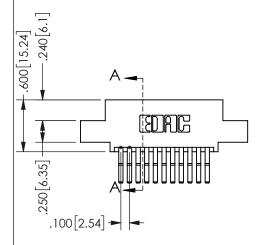

## 345/395 SERIES CARD EDGE CONNECTOR PART NUMBER: 345-022-560-504

YOUR CONNECTION TO QUALITY & SERVICE

**EDAC INC** TORONTO, ONTARIO CANADA

THESE DRAWINGS AND SPECIFICATIONS ARE THE PROPERTY OF EDAC INC.,AND SHALL NOT BE REPRODUCED, OR COPIED OR USED AS THE BASIS FOR THE MANUFACTURE OR SALE OF APPARATUS WITHOUT WRITTEN PERMISSION.

|  | OLOHOT ( / (        |                |       |  |
|--|---------------------|----------------|-------|--|
|  | ACAD REFERENCE NO.  | 345-ENG-MASTER |       |  |
|  | DRAWN: R.STA.MONICA | DATE:MAY.16    | /2017 |  |
|  | CHECKED:            |                | DATE: |  |
|  | SCALE: NTS          | SHEET 1 C      | )F 2  |  |
|  | DRAWING NUMBER      | IS             | SUE   |  |
|  | 345-ENG-MASTER      |                | 1     |  |
|  |                     |                |       |  |