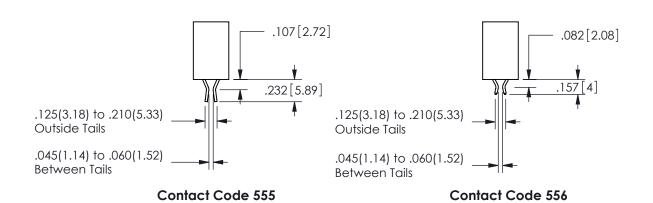

## <u>Contact Dimensions:</u> 560-Extender Board Bend (Code 523 Contacts) See Sheet 2 for Contact Code 555, 556, 558, 559, 560 **Dimensions**

.160 4.06 .330[8.38] POINT OF CARD SLOT CONTACT .370 9.4

SECTION A-A

ORIGINAL 1

ISSUE NUMBER

**Contact Code 558** 

Contact Code 559

**Contact Code 560** 

INSULATOR MATERIAL: THERMOPLASTIC POLYESTER, UL 94V-0

DAP MATERIAL AVAILABLE UPON REQUEST

CONTACT MATERIAL; COPPER ALLOY

CONTACT PLATING: GOLD ON THE MATING AREA, TIN PLATING ON THE CONTACT TAILS, NICKEL UNDERPLATE

## 345/395 SERIES CARD EDGE CONNECTOR CONTACT CODE 555,556,558,559,560 DIMENSIONS

YOUR CONNECTION TO QUALITY & SERVICE

**EDAC INC** TORONTO, ONTARIO CANADA

THESE DRAWINGS AND SPECIFICATIONS ARE THE PROPERTY OF EDAC INC.,AND SHALL NOT BE REPRODUCED, OR COPIED OR USED AS THE BASIS FOR THE MANUFACTURE OR SALE OF APPARATUS WITHOUT WRITTEN PERMISSION.

| ACAD REFERENCE NO.  | 345-ENG-MASTER   |
|---------------------|------------------|
| DRAWN: R.STA.MONICA | DATE:MAY.16/2017 |
| CHECKED:            | DATE:            |
| SCALE: 1:1          | SHEET 2 OF 2     |
| DRAWING NUMBER      | ISSUE            |
| 345-ENG-MASTER      | 1                |