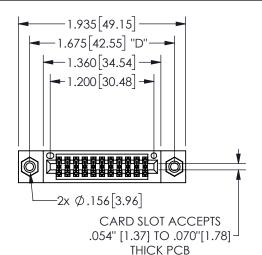

## **SECTION A-A**

345/395 SERIES CARD EDGE CONNECTOR PART NUMBER: 345-022-560-508

**EDAC INC** TORONTO, ONTARIO CANADA

THESE DRAWINGS AND SPECIFICATIONS ARE THE PROPERTY OF EDAC INC.,AND SHALL NOT BE REPRODUCED, OR COPIED OR USED AS THE BASIS FOR THE MANUFACTURE OR SALE OF APPARATUS WITHOUT WRITTEN PERMISSION.

|  | ACAD REFERENCE NO. |           | 345-ENG-MASTER   |       |
|--|--------------------|-----------|------------------|-------|
|  | DRAWN: R.ST.       | A.MONICA  | DATE:MAY.16/2017 |       |
|  | CHECKED:           |           | DATE:            |       |
|  | SCALE:             | NTS       | SHEET            | OF 2  |
|  | DRAWING NUMBER     |           |                  | ISSUE |
|  | 345-Et             | NG-MASTER |                  | 1     |