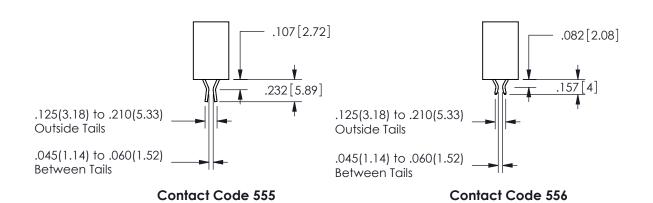

THIS IS A C.A.D. GENERATED DRAWING DO NOT MAKE MANUAL REVISIONS TO MASTER.

ORIGINAL

<u>Contact Dimensions:</u>
560-Extender Board Bend (Code 523 Contacts)
See Sheet 2 for Contact Code 555, 556, 558, 559, 560 **Dimensions** 

ORIGINAL 1

ISSUE NUMBER

**Contact Code 558** 

Contact Code 559

Contact Code 560

INSULATOR MATERIAL: THERMOPLASTIC POLYESTER, UL 94V-0

DAP MATERIAL AVAILABLE UPON REQUEST

CONTACT MATERIAL; COPPER ALLOY

## 345/395 SERIES CARD EDGE CONNECTOR CONTACT CODE 555,556,558,559,560 DIMENSIONS

YOUR CONNECTION TO QUALITY & SERVICE

**EDAC INC** TORONTO, ONTARIO CANADA

THESE DRAWINGS AND SPECIFICATIONS ARE THE PROPERTY OF EDAC INC.,AND SHALL NOT BE REPRODUCED, OR COPIED OR USED AS THE BASIS FOR THE MANUFACTURE OR SALE OF APPARATUS WITHOUT WRITTEN PERMISSION.