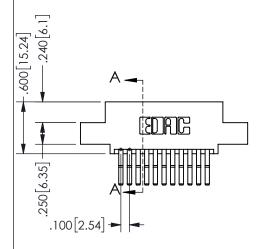

## **SECTION A-A**

345/395 SERIES CARD EDGE CONNECTOR PART NUMBER: 345-022-560-508

**EDAC INC** TORONTO, ONTARIO CANADA

THESE DRAWINGS AND SPECIFICATIONS ARE THE PROPERTY OF EDAC INC.,AND SHALL NOT BE REPRODUCED, OR COPIED OR USED AS THE BASIS FOR THE MANUFACTURE OR SALE OF APPARATUS WITHOUT WRITTEN PERMISSION.

|  | ACAD REFERENCE NO. |           | 345-ENG-MASTER   |       |
|--|--------------------|-----------|------------------|-------|
|  | DRAWN: R.ST.       | A.MONICA  | DATE:MAY.16/2017 |       |
|  | CHECKED:           |           | DATE:            |       |
|  | SCALE:             | NTS       | SHEET            | OF 2  |
|  | DRAWING NUMBER     |           |                  | ISSUE |
|  | 345-Et             | NG-MASTER |                  | 1     |