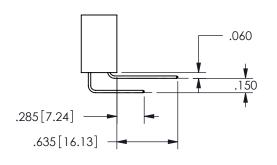

THIS IS A C.A.D. GENERATED DRAWING DO NOT MAKE MANUAL REVISIONS TO MASTER.

ORIGINAL

<u>Contact Dimensions:</u>
560-Extender Board Bend (Code 523 Contacts)
See Sheet 2 for Contact Code 555, 556, 558, 559, 560 **Dimensions** 

## **SECTION A-A**

345/395 SERIES CARD EDGE CONNECTOR PART NUMBER: 345-022-560-508

**EDAC INC** TORONTO, ONTARIO CANADA

THESE DRAWINGS AND SPECIFICATIONS ARE THE PROPERTY OF EDAC INC.,AND SHALL NOT BE REPRODUCED, OR COPIED OR USED AS THE BASIS FOR THE MANUFACTURE OR SALE OF APPARATUS WITHOUT WRITTEN PERMISSION.