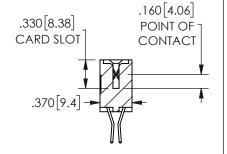

ORIGINAL 1

ISSUE NUMBER

**Contact Code 558** 

Contact Code 559

Contact Code 560

INSULATOR MATERIAL: THERMOPLASTIC POLYESTER, UL 94V-0

DAP MATERIAL AVAILABLE UPON REQUEST

CONTACT MATERIAL; COPPER ALLOY

## 345/395 SERIES CARD EDGE CONNECTOR CONTACT CODE 555,556,558,559,560 DIMENSIONS

YOUR CONNECTION TO QUALITY & SERVICE

**EDAC INC** TORONTO, ONTARIO CANADA

THESE DRAWINGS AND SPECIFICATIONS ARE THE PROPERTY OF EDAC INC.,AND SHALL NOT BE REPRODUCED, OR COPIED OR USED AS THE BASIS FOR THE MANUFACTURE OR SALE OF APPARATUS WITHOUT WRITTEN PERMISSION.