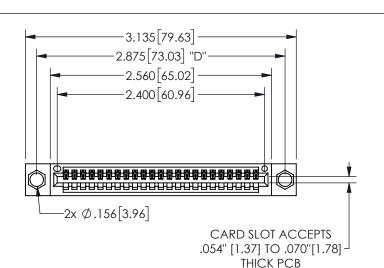

THIS IS A C.A.D. GENERATED DRAWING DO NOT MAKE MANUAL REVISIONS TO MASTER.

ISSUE NUMBER

ORIGINAL 1

.160 4.06 .330[8.38] POINT OF CARD SLOT CONTACT .370 9.4

## -.180[4.57] 600 15.24 .250[6.35] .100[2.54]

<u>Contact Dimensions:</u>
540-Wire Wrap .025 Sq.(0.64 Sq.) - Tail LG=.560(14.22)
.100 (2.54) Contact Spacing x .200 (5.08) Row Spacing

345/395 SERIES CARD EDGE CONNECTOR PART NUMBER: 345-023-540-604