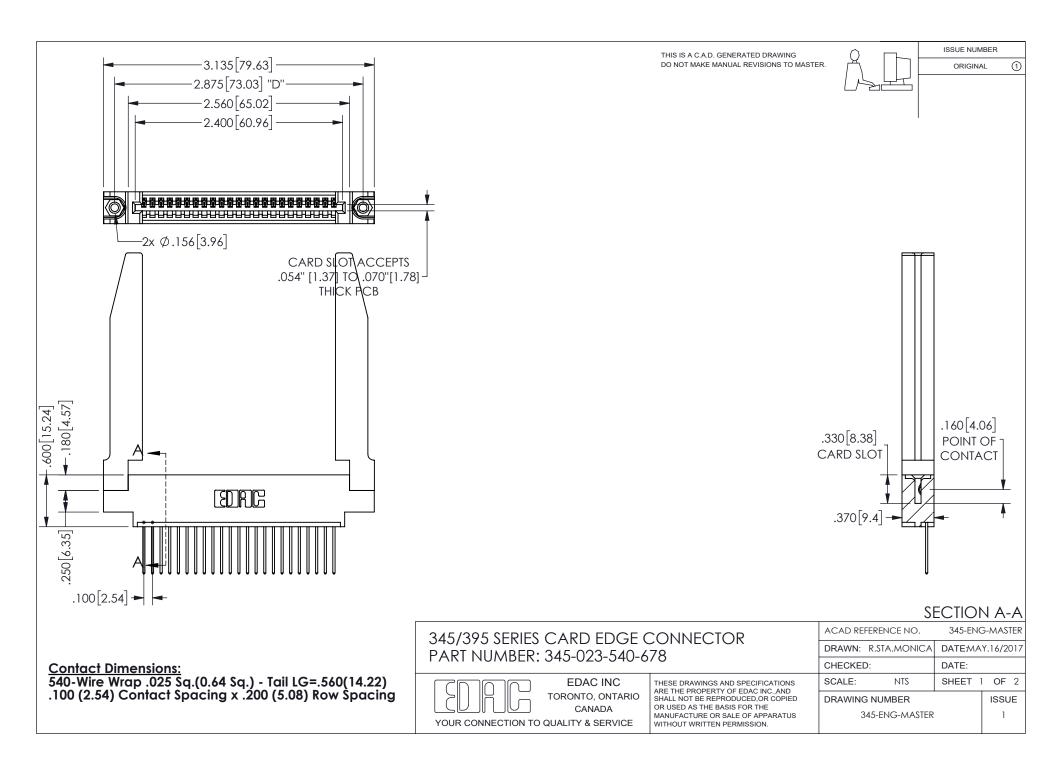

ISSUE NUMBER ORIGINAL

1

**Contact Code 558** 

Contact Code 559

Contact Code 560

INSULATOR MATERIAL: THERMOPLASTIC POLYESTER, UL 94V-0

DAP MATERIAL AVAILABLE UPON REQUEST

CONTACT MATERIAL; COPPER ALLOY

CONTACT PLATING: GOLD ON THE MATING AREA, TIN PLATING ON THE CONTACT TAILS, NICKEL UNDERPLATE

345/395 SERIES CARD EDGE CONNECTOR CONTACT CODE 555,556,558,559,560 DIMENSIONS

YOUR CONNECTION TO QUALITY & SERVICE