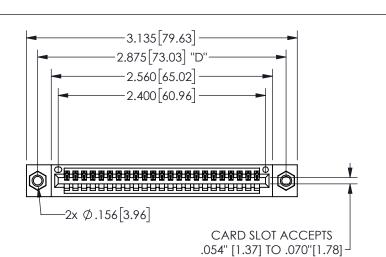

ISSUE NUMBER

ORIGINAL

1

-.350[8.89] .600[15.24] 

.160 4.06 .330[8.38] POINT OF CARD SLOT CONTACT .370 9.4

## **SECTION A-A**

345/395 SERIES CARD EDGE CONNECTOR PART NUMBER: 345-023-541-107

YOUR CONNECTION TO QUALITY & SERVICE

**EDAC INC** TORONTO, ONTARIO CANADA

THESE DRAWINGS AND SPECIFICATIONS ARE THE PROPERTY OF EDAC INC.,AND SHALL NOT BE REPRODUCED, OR COPIED OR USED AS THE BASIS FOR THE MANUFACTURE OR SALE OF APPARATUS WITHOUT WRITTEN PERMISSION.