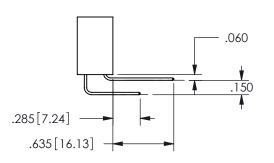

Contact Dimensions: 541-Wire Wrap .025 Sq.(0.64 Sq.) - Tail LG=.750(19.05) .100 (2.54) Contact Spacing x .200 (5.08) Row Spacing

THICK PCB

THIS IS A C.A.D. GENERATED DRAWING DO NOT MAKE MANUAL REVISIONS TO MASTER.