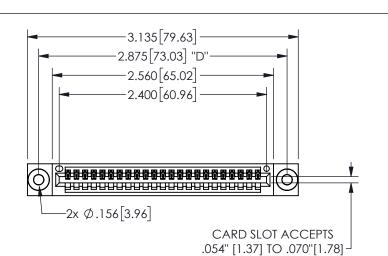

THICK PCB

THIS IS A C.A.D. GENERATED DRAWING DO NOT MAKE MANUAL REVISIONS TO MASTER.

ISSUE NUMBER

ORIGINAL

1

.160 4.06 .330[8.38] POINT OF CARD SLOT CONTACT .370 9.4

## -.350[8.89] .600[15.24] .100[2.54]

<u>Contact Dimensions:</u>
542-Wire Wrap .025 Sq.(0.64 Sq.) - Tail LG=.645(16.38)
.100 (2.54) Contact Spacing x .200 (5.08) Row Spacing

345/395 SERIES CARD EDGE CONNECTOR PART NUMBER: 345-023-542-103