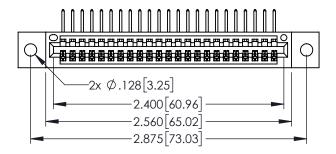

Contact Dimensions: 558-90 Degree Bend (Code 541 Contacts) See Sheet 2 for Contact Code 555, 556, 558, 559, 560 Dimensions

THIS IS A C.A.D. GENERATED DRAWING DO NOT MAKE MANUAL REVISIONS TO MASTEI

SOUL NUMBER

ORIGINAL

- INSULATOR MATERIAL: THERMOPLASTIC PBT BLACK, UL 94V-0
- CONTACT MATERIAL; COPPER TIN ALLOY
   CONTACT PLATING; GOLD ON THE MATING AREA, TIN PLATING ON THE CONTACT TAILS, NICKEL UNDERPLATE

| 345/395 SERIES CARD EDGE CONNECTOR          |                                                                                                                                   | ACAD REFERENCE NO. 345-ENG-MASTER |              |                 |           |
|---------------------------------------------|-----------------------------------------------------------------------------------------------------------------------------------|-----------------------------------|--------------|-----------------|-----------|
|                                             |                                                                                                                                   | DRAWN:                            | R.STA.MONICA | DATE: <b>MA</b> | Y.16/2017 |
|                                             |                                                                                                                                   | CHECKE                            | D:           | DATE:           |           |
| COOO EDAC INC                               | THESE DRAWINGS AND SPECIFICATIONS                                                                                                 | SCALE:                            | 1:1          | SHEET 1         | I OF 2    |
| TORONTO, ONTARIO                            | ARE THE PROPERTY OF EDAC INC.,AND SHALL NOT BE REPRODUCED,OR COPIED OR USED AS THE BASIS FOR THE MANUFACTURE OR SALE OF APPARATUS | DRAWING NUMBER                    |              |                 | ISSUE     |
| CANADA YOUR CONNECTION TO QUALITY & SERVICE |                                                                                                                                   | 345-ENG-MASTER                    |              |                 | 1         |