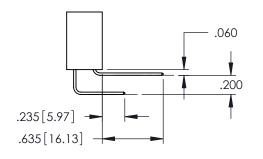

Contact Dimensions: 558-90 Degree Bend (Code 541 Contacts) See Sheet 2 for Contact Code 555, 556, 558, 559, 560 Dimensions

THIS IS A C.A.D. GENERATED DRAWING DO NOT MAKE MANUAL REVISIONS TO MASTEI

SOUL NUMBER