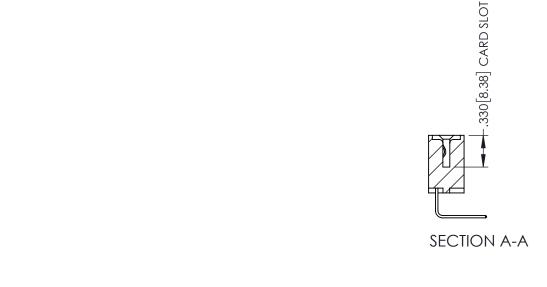

Contact Dimensions: 558-90 Degree Bend (Code 541 Contacts) See Sheet 2 for Contact Code 555, 556, 558, 559, 560 Dimensions

THIS IS A C.A.D. GENERATED DRAWING DO NOT MAKE MANUAL REVISIONS TO MASTEI

SOUL NUMBER

ORIGINAL

- INSULATOR MATERIAL: THERMOPLASTIC PBT BLACK, UL 94V-0
- CONTACT MATERIAL; COPPER TIN ALLOY
   CONTACT PLATING; GOLD ON THE MATING AREA, TIN PLATING ON THE CONTACT TAILS, NICKEL UNDERPLATE

| 345/395 SERIES CARD EDGE CONNECTOR          |                                                                                                                                   | ACAD REFERENCE NO. 345-ENG-MASTER |              |                 |           |
|---------------------------------------------|-----------------------------------------------------------------------------------------------------------------------------------|-----------------------------------|--------------|-----------------|-----------|
|                                             |                                                                                                                                   | DRAWN:                            | R.STA.MONICA | DATE: <b>MA</b> | Y.16/2017 |
|                                             |                                                                                                                                   | CHECKE                            | D:           | DATE:           |           |
| COOO EDAC INC                               | THESE DRAWINGS AND SPECIFICATIONS                                                                                                 | SCALE:                            | 1:1          | SHEET 1         | I OF 2    |
| TORONTO, ONTARIO                            | ARE THE PROPERTY OF EDAC INC.,AND SHALL NOT BE REPRODUCED,OR COPIED OR USED AS THE BASIS FOR THE MANUFACTURE OR SALE OF APPARATUS | DRAWING NUMBER                    |              |                 | ISSUE     |
| CANADA YOUR CONNECTION TO QUALITY & SERVICE |                                                                                                                                   | 345-ENG-MASTER                    |              |                 | 1         |