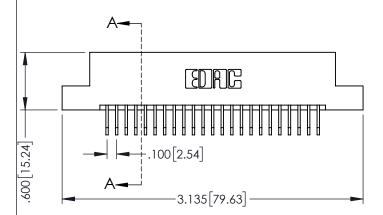

Contact Dimensions: 558-90 Degree Bend (Code 541 Contacts) See Sheet 2 for Contact Code 555, 556, 558, 559, 560 Dimensions

THIS IS A C.A.D. GENERATED DRAWING DO NOT MAKE MANUAL REVISIONS TO MASTEI

SOUL NUMBER

ORIGINAL

- INSULATOR MATERIAL: THERMOPLASTIC PBT BLACK, UL 94V-0
- CONTACT MATERIAL; COPPER TIN ALLOY
   CONTACT PLATING; GOLD ON THE MATING AREA, TIN PLATING ON THE CONTACT TAILS, NICKEL UNDERPLATE

| 345/395 SERIES CARD EDGE CONNECTOR          |                                                                                                                                   | ACAD REFERENCE NO. 345-ENG-MASTER |              |                 |           |
|---------------------------------------------|-----------------------------------------------------------------------------------------------------------------------------------|-----------------------------------|--------------|-----------------|-----------|
|                                             |                                                                                                                                   | DRAWN:                            | R.STA.MONICA | DATE: <b>MA</b> | Y.16/2017 |
|                                             |                                                                                                                                   | CHECKE                            | D:           | DATE:           |           |
| COOO EDAC INC                               | THESE DRAWINGS AND SPECIFICATIONS                                                                                                 | SCALE:                            | 1:1          | SHEET 1         | I OF 2    |
| TORONTO, ONTARIO                            | ARE THE PROPERTY OF EDAC INC.,AND SHALL NOT BE REPRODUCED,OR COPIED OR USED AS THE BASIS FOR THE MANUFACTURE OR SALE OF APPARATUS | DRAWING NUMBER                    |              |                 | ISSUE     |
| CANADA YOUR CONNECTION TO QUALITY & SERVICE |                                                                                                                                   | 345-ENG-MASTER                    |              |                 | 1         |