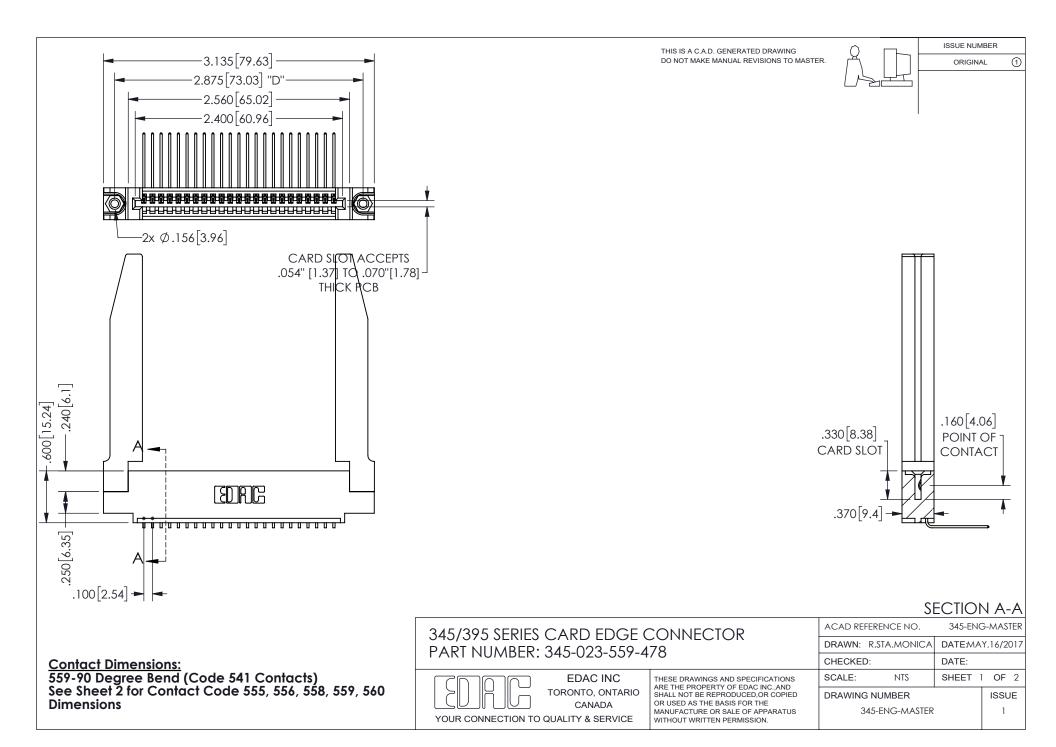

ISSUE NUMBER ORIGINAL

1

**Contact Code 558** 

Contact Code 559

Contact Code 560

INSULATOR MATERIAL: THERMOPLASTIC POLYESTER, UL 94V-0

DAP MATERIAL AVAILABLE UPON REQUEST

CONTACT MATERIAL; COPPER ALLOY

CONTACT PLATING: GOLD ON THE MATING AREA, TIN PLATING ON THE CONTACT TAILS, NICKEL UNDERPLATE

345/395 SERIES CARD EDGE CONNECTOR CONTACT CODE 555,556,558,559,560 DIMENSIONS

YOUR CONNECTION TO QUALITY & SERVICE