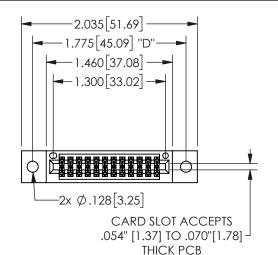

## <u>Contact Dimensions:</u> 500-Wire Hole .050x.025(1.27x0.64) - Tail LG=.260(6.60) .100 (2.54) Contact Spacing x .200 (5.08) Row Spacing

345/395 SERIES CARD EDGE CONNECTOR PART NUMBER: 345-024-500-202

YOUR CONNECTION TO QUALITY & SERVICE

**EDAC INC** TORONTO, ONTARIO CANADA

THESE DRAWINGS AND SPECIFICATIONS ARE THE PROPERTY OF EDAC INC., AND SHALL NOT BE REPRODUCED, OR COPIED OR USED AS THE BASIS FOR THE MANUFACTURE OR SALE OF APPARATUS WITHOUT WRITTEN PERMISSION.

|                    | V A-A         |                  |       |
|--------------------|---------------|------------------|-------|
| ACAD REFERENCE NO. |               | 345-ENG-MASTER   |       |
| DRAWN:             | R.STA.MONICA  | DATE:MAY.16/2017 |       |
| CHECKED:           |               | DATE:            |       |
| SCALE:             | NTS           | SHEET            | OF 2  |
| DRAWING NUMBER     |               |                  | ISSUE |
| ] 3                | 45-ENG-MASTER |                  | 1     |