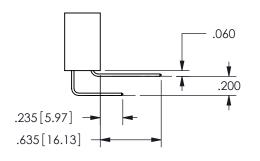

.160 4.06 .330[8.38] POINT OF CARD SLOT CONTACT .370 9.4 .200 [5.08]

ISSUE NUMBER ORIGINAL

1

**Contact Code 558** 

Contact Code 559

**Contact Code 560** 

INSULATOR MATERIAL: THERMOPLASTIC POLYESTER, UL 94V-0 DAP MATERIAL AVAILABLE UPON REQUEST

## 345/395 SERIES CARD EDGE CONNECTOR CONTACT CODE 555,556,558,559,560 DIMENSIONS

YOUR CONNECTION TO QUALITY & SERVICE

**EDAC INC** TORONTO, ONTARIO CANADA

THESE DRAWINGS AND SPECIFICATIONS ARE THE PROPERTY OF EDAC INC.,AND SHALL NOT BE REPRODUCED, OR COPIED OR USED AS THE BASIS FOR THE MANUFACTURE OR SALE OF APPARATUS WITHOUT WRITTEN PERMISSION.

|  | ACAD REFERENCE NO. 345-ENG-MASTI |                  |  |  |
|--|----------------------------------|------------------|--|--|
|  | DRAWN: R.STA.MONICA              | DATE:MAY.16/2017 |  |  |
|  | CHECKED:                         | DATE:            |  |  |
|  | SCALE: 1:1                       | SHEET 2 OF 2     |  |  |
|  | DRAWING NUMBER                   | ISSUE            |  |  |
|  | 345-ENG-MASTER                   | 1                |  |  |