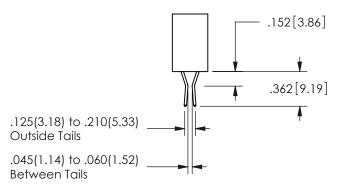

## <u>Contact Dimensions:</u> 500-Wire Hole .050x.025(1.27x0.64) - Tail LG=.260(6.60) .100 (2.54) Contact Spacing x .200 (5.08) Row Spacing

345/395 SERIES CARD EDGE CONNECTOR PART NUMBER: 345-024-500-202