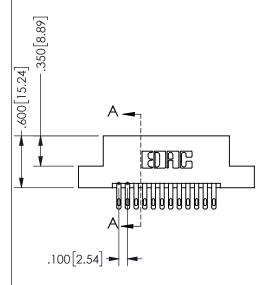

## <u>Contact Dimensions:</u> 500-Wire Hole .050x.025(1.27x0.64) - Tail LG=.260(6.60) .100 (2.54) Contact Spacing x .200 (5.08) Row Spacing

345/395 SERIES CARD EDGE CONNECTOR PART NUMBER: 345-024-500-202

.160 4.06 .330[8.38] POINT OF CARD SLOT CONTACT .370 9.4 .200 [5.08]

ISSUE NUMBER ORIGINAL

1

**Contact Code 558** 

Contact Code 559

**Contact Code 560** 

INSULATOR MATERIAL: THERMOPLASTIC POLYESTER, UL 94V-0 DAP MATERIAL AVAILABLE UPON REQUEST

CONTACT MATERIAL; COPPER ALLOY CONTACT PLATING: GOLD ON THE MATING AREA, TIN PLATING ON THE CONTACT TAILS, NICKEL UNDERPLATE