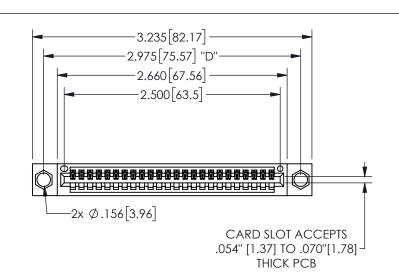

345/395 SERIES CARD EDGE CONNECTOR PART NUMBER: 345-024-520-104

**EDAC INC** TORONTO, ONTARIO CANADA

YOUR CONNECTION TO QUALITY & SERVICE

THESE DRAWINGS AND SPECIFICATIONS ARE THE PROPERTY OF EDAC INC.,AND SHALL NOT BE REPRODUCED, OR COPIED OR USED AS THE BASIS FOR THE MANUFACTURE OR SALE OF APPARATUS WITHOUT WRITTEN PERMISSION.

THIS IS A C.A.D. GENERATED DRAWING DO NOT MAKE MANUAL REVISIONS TO MASTER.

ISSUE NUMBER

ORIGINAL

1

.160 4.06 .330[8.38] POINT OF CARD SLOT CONTACT

-.350[8.89] .600[15.24] EDRG UUUUUUUUUUUUUU .100[2.54]

<u>Contact Dimensions:</u>
520-P.C. Tail .030x.018(0.76x0.46) - Tail LG=.175(4.45)
.100 (2.54) Contact Spacing x .200 (5.08) Row Spacing