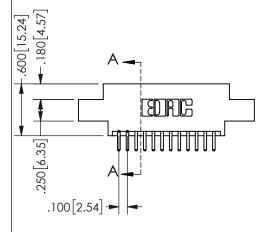

THIS IS A C.A.D. GENERATED DRAWING DO NOT MAKE MANUAL REVISIONS TO MASTER.

ISSUE NUMBER

ORIGINAL

1

<u>Contact Dimensions:</u>
520-P.C. Tail .030x.018(0.76x0.46) - Tail LG=.175(4.45)
.100 (2.54) Contact Spacing x .200 (5.08) Row Spacing

.160 4.06 .330[8.38] POINT OF CARD SLOT CONTACT .370 9.4

## 345/395 SERIES CARD EDGE CONNECTOR PART NUMBER: 345-024-520-802

YOUR CONNECTION TO QUALITY & SERVICE

**EDAC INC** TORONTO, ONTARIO CANADA

THESE DRAWINGS AND SPECIFICATIONS ARE THE PROPERTY OF EDAC INC.,AND SHALL NOT BE REPRODUCED, OR COPIED OR USED AS THE BASIS FOR THE MANUFACTURE OR SALE OF APPARATUS WITHOUT WRITTEN PERMISSION.

|                     | O.            |                  | 1 / 1 / 1 |
|---------------------|---------------|------------------|-----------|
| ACAD REFERENCE NO.  |               | 345-ENG-MASTER   |           |
| DRAWN: R.STA.MONICA |               | DATE:MAY.16/2017 |           |
| CHECKED:            |               | DATE:            |           |
| SCALE:              | NTS           | SHEET            | OF 2      |
| DRAWING             | NUMBER        |                  | ISSUE     |
| 3                   | 45-ENG-MASTER |                  | 1         |