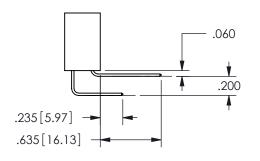

SECTION A-A

ISSUE NUMBER ORIGINAL

1

**Contact Code 558** 

Contact Code 559

**Contact Code 560** 

INSULATOR MATERIAL: THERMOPLASTIC POLYESTER, UL 94V-0 DAP MATERIAL AVAILABLE UPON REQUEST

CONTACT MATERIAL; COPPER ALLOY CONTACT PLATING: GOLD ON THE MATING AREA, TIN PLATING ON THE CONTACT TAILS, NICKEL UNDERPLATE

## 345/395 SERIES CARD EDGE CONNECTOR CONTACT CODE 555,556,558,559,560 DIMENSIONS

YOUR CONNECTION TO QUALITY & SERVICE

**EDAC INC** TORONTO, ONTARIO CANADA

THESE DRAWINGS AND SPECIFICATIONS ARE THE PROPERTY OF EDAC INC.,AND SHALL NOT BE REPRODUCED, OR COPIED OR USED AS THE BASIS FOR THE MANUFACTURE OR SALE OF APPARATUS WITHOUT WRITTEN PERMISSION.

|  | ACAD REFERENCE NO.  | 345-ENG-MASTER   |  |  |
|--|---------------------|------------------|--|--|
|  | DRAWN: R.STA.MONICA | DATE:MAY.16/2017 |  |  |
|  | CHECKED:            | DATE:            |  |  |
|  | SCALE: 1:1          | SHEET 2 OF 2     |  |  |
|  | DRAWING NUMBER      | ISSUE            |  |  |
|  | 345-ENG-MASTER      | 1                |  |  |