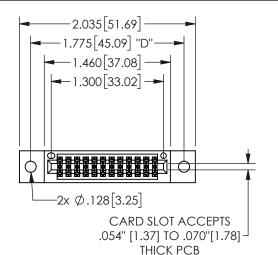

## 345/395 SERIES CARD EDGE CONNECTOR PART NUMBER: 345-024-520-802

YOUR CONNECTION TO QUALITY & SERVICE

**EDAC INC** TORONTO, ONTARIO CANADA

THESE DRAWINGS AND SPECIFICATIONS ARE THE PROPERTY OF EDAC INC.,AND SHALL NOT BE REPRODUCED, OR COPIED OR USED AS THE BASIS FOR THE MANUFACTURE OR SALE OF APPARATUS WITHOUT WRITTEN PERMISSION.

|                     | O.            |                  | 1 / 1 / 1 |
|---------------------|---------------|------------------|-----------|
| ACAD REFERENCE NO.  |               | 345-ENG-MASTER   |           |
| DRAWN: R.STA.MONICA |               | DATE:MAY.16/2017 |           |
| CHECKED:            |               | DATE:            |           |
| SCALE:              | NTS           | SHEET            | OF 2      |
| DRAWING             | NUMBER        |                  | ISSUE     |
| 3                   | 45-ENG-MASTER |                  | 1         |