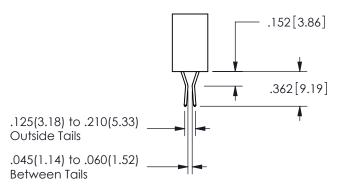

SECTION A-A

ISSUE NUMBER ORIGINAL

1

**Contact Code 558** 

Contact Code 559

**Contact Code 560** 

INSULATOR MATERIAL: THERMOPLASTIC POLYESTER, UL 94V-0 DAP MATERIAL AVAILABLE UPON REQUEST

CONTACT MATERIAL; COPPER ALLOY CONTACT PLATING: GOLD ON THE MATING AREA, TIN PLATING ON THE CONTACT TAILS, NICKEL UNDERPLATE

## 345/395 SERIES CARD EDGE CONNECTOR CONTACT CODE 555,556,558,559,560 DIMENSIONS

YOUR CONNECTION TO QUALITY & SERVICE

**EDAC INC** TORONTO, ONTARIO CANADA

THESE DRAWINGS AND SPECIFICATIONS ARE THE PROPERTY OF EDAC INC.,AND SHALL NOT BE REPRODUCED, OR COPIED OR USED AS THE BASIS FOR THE MANUFACTURE OR SALE OF APPARATUS WITHOUT WRITTEN PERMISSION.

|  | ACAD REFERENCE NO.  | 345-ENG-MASTER   |  |  |
|--|---------------------|------------------|--|--|
|  | DRAWN: R.STA.MONICA | DATE:MAY.16/2017 |  |  |
|  | CHECKED:            | DATE:            |  |  |
|  | SCALE: 1:1          | SHEET 2 OF 2     |  |  |
|  | DRAWING NUMBER      | ISSUE            |  |  |
|  | 345-ENG-MASTER      | 1                |  |  |