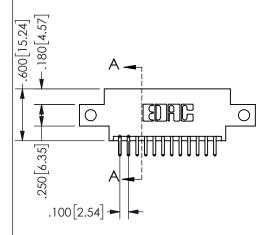

THIS IS A C.A.D. GENERATED DRAWING DO NOT MAKE MANUAL REVISIONS TO MASTER.

ISSUE NUMBER

ORIGINAL

1

-2.035[51.69] **-**1.460[37.08]-1.300 [33.02] -CARD SLOT ACCEPTS .054" [1.37] TO .070"[1.78] <sup>\(\)</sup>

THICK PCB

<u>Contact Dimensions:</u>
520-P.C. Tail .030x.018(0.76x0.46) - Tail LG=.175(4.45)
.100 (2.54) Contact Spacing x .200 (5.08) Row Spacing

.160 4.06 .330[8.38] POINT OF CARD SLOT CONTACT .370 9.4

## 345/395 SERIES CARD EDGE CONNECTOR PART NUMBER: 345-024-520-812

YOUR CONNECTION TO QUALITY & SERVICE

**EDAC INC** TORONTO, ONTARIO CANADA

THESE DRAWINGS AND SPECIFICATIONS ARE THE PROPERTY OF EDAC INC.,AND SHALL NOT BE REPRODUCED, OR COPIED OR USED AS THE BASIS FOR THE MANUFACTURE OR SALE OF APPARATUS WITHOUT WRITTEN PERMISSION.