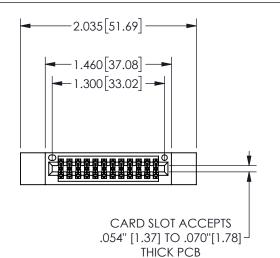

THIS IS A C.A.D. GENERATED DRAWING DO NOT MAKE MANUAL REVISIONS TO MASTER.

ISSUE NUMBER

ORIGINAL

1

<u>Contact Dimensions:</u>
521-P.C. Tail .025 Sq.(0.64 Sq.) - Tail LG=.150(3.81)
.100 (2.54) Contact Spacing x .200 (5.08) Row Spacing

.160 4.06 .330[8.38] POINT OF CARD SLOT CONTACT

## 345/395 SERIES CARD EDGE CONNECTOR PART NUMBER: 345-024-521-512

YOUR CONNECTION TO QUALITY & SERVICE

**EDAC INC** TORONTO, ONTARIO CANADA

THESE DRAWINGS AND SPECIFICATIONS ARE THE PROPERTY OF EDAC INC.,AND SHALL NOT BE REPRODUCED, OR COPIED OR USED AS THE BASIS FOR THE MANUFACTURE OR SALE OF APPARATUS WITHOUT WRITTEN PERMISSION.