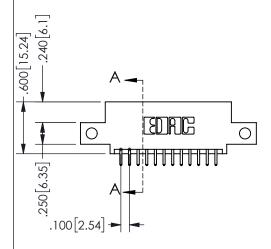

THIS IS A C.A.D. GENERATED DRAWING DO NOT MAKE MANUAL REVISIONS TO MASTER.

ISSUE NUMBER

ORIGINAL

1

<u>Contact Dimensions:</u>
521-P.C. Tail .025 Sq.(0.64 Sq.) - Tail LG=.150(3.81)
.100 (2.54) Contact Spacing x .200 (5.08) Row Spacing

.160 4.06 .330[8.38] POINT OF CARD SLOT CONTACT

## 345/395 SERIES CARD EDGE CONNECTOR PART NUMBER: 345-024-521-512

YOUR CONNECTION TO QUALITY & SERVICE

**EDAC INC** TORONTO, ONTARIO CANADA

THESE DRAWINGS AND SPECIFICATIONS ARE THE PROPERTY OF EDAC INC.,AND SHALL NOT BE REPRODUCED, OR COPIED OR USED AS THE BASIS FOR THE MANUFACTURE OR SALE OF APPARATUS WITHOUT WRITTEN PERMISSION.